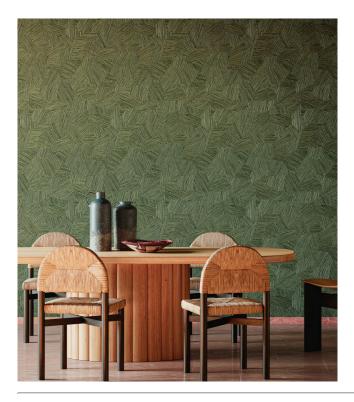

## Story behind the collection

Imagine a leisurely, long, balmy summer evening on a Hawaiian veranda, whiling away the time in a comfy wicker rocking chair. Why rush? You're on holiday, after all. Lanai was inspired by this sentiment. This enchanting wallpaper collection with an exotic twist was named after the Hawaiian word for veranda. Each design was hand-crafted and inlaid or embroidered with rattan and raffia with the utmost care, after which this superb artisanal artistry was rendered in vinyl. Lanai comes to life on the wall in fresh, natural colour combinations.