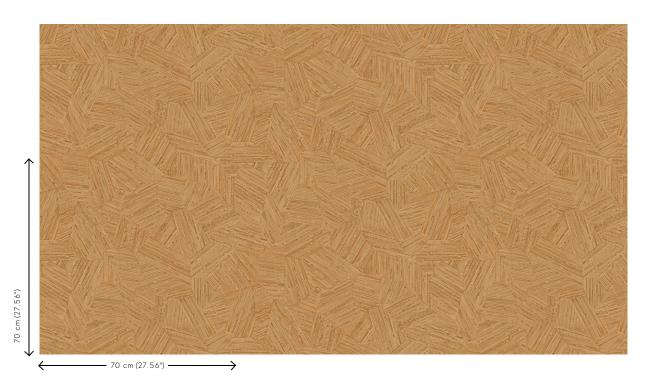

## **Technical specifications**

| Reference         | <u>81510</u> • Tangerine                                                                    |
|-------------------|---------------------------------------------------------------------------------------------|
| Product category  | Refined                                                                                     |
| Composition       | Vinyl wallpaper on non-woven backing                                                        |
| Description       | Inspired by small pieces of rattan, which were inlaid by hand in a seemingly random pattern |
| Dimensions        | Rolls of 10.05 m x 0.70 m = 7 m² (11 yds x<br>27.56" = 75 sq.ft.)                           |
| Pattern repeat    | Drop match 70/35 cm (27.56"/13.78")                                                         |
| Adhesive          | Arte Clearpro or a good quality dispersion adhesive                                         |
| How to paste      | Paste the wall                                                                              |
| Light resistance  | Good lightfastness                                                                          |
| How to remove     | Strippable                                                                                  |
| Fire retardant EU | B-s2, d0                                                                                    |
| Fire retardant US | Class A                                                                                     |
| Maintenance       | Extra-washable                                                                              |