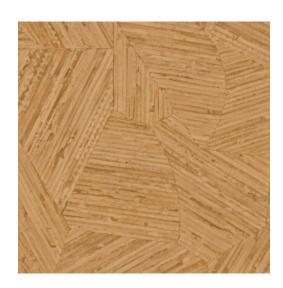

## **Technical specifications**

| Reference         | <u>81510</u> • Tangerine                                                                    |
|-------------------|---------------------------------------------------------------------------------------------|
| Product category  | Refined                                                                                     |
| Composition       | Vinyl wallpaper on non-woven backing                                                        |
| Description       | Inspired by small pieces of rattan, which were inlaid by hand in a seemingly random pattern |
| Dimensions        | Rolls of 10.05 m x 0.70 m = 7 m² (11 yds x<br>27.56" = 75 sq.ft.)                           |
| Pattern repeat    | Drop match 70/35 cm (27.56"/13.78")                                                         |
| Adhesive          | Arte Clearpro or a good quality dispersion adhesive                                         |
| How to paste      | Paste the wall                                                                              |
| Light resistance  | Good lightfastness                                                                          |
| How to remove     | Strippable                                                                                  |
| Fire retardant EU | B-s2, d0                                                                                    |
| Fire retardant US | Class A                                                                                     |
| Maintenance       | Extra-washable                                                                              |