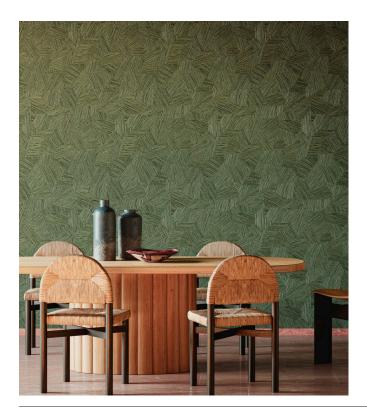

## Story behind the collection

Imagine a leisurely, long, balmy summer evening on a Hawaiian veranda, whiling away the time in a comfy wicker rocking chair. Why rush? You're on holiday, after all. Lanai was inspired by this sentiment. This enchanting wallpaper collection with an exotic twist was named after the Hawaiian word for veranda. Each design was hand-crafted and inlaid or embroidered with rattan and raffia with the utmost care, after which this superb artisanal artistry was rendered in vinyl. Lanai comes to life on the wall in fresh, natural colour combinations.