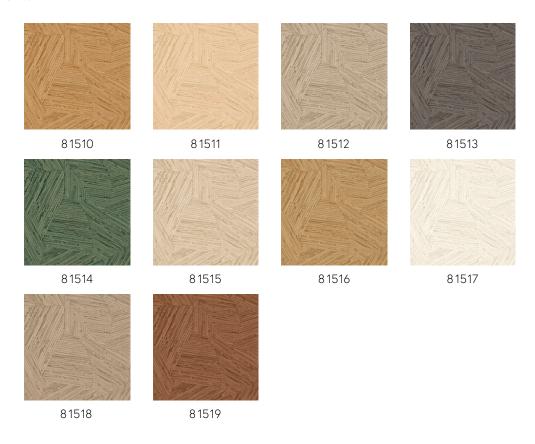

r which this superb artisanal artistry was rendered in vinyl. Lanai comes to life on the wall in fresh, natural colour combinations.

## Technical specifications

Reference <u>81519</u> • Mahogany Red

Product category Refined

Composition Vinyl wallpaper on non-woven backing

Description Inspired by small pieces of rattan, which

were inlaid by hand in a seemingly random

pattern

Dimensions Rolls of 10.05 m x 0.70 m = 7 m<sup>2</sup> (11 yds x

27.56" = 75 sq.ft.)

Pattern repeat Drop match 70/35 cm (27.56"/13.78")

Adhesive Arte Clearpro or a good quality dispersion

 $\, {\it adhesive} \,$ 

How to paste Paste the wall

Light resistance Good lightfastness

How to remove Strippable
Fire retardant EU B-s2, d0
Fire retardant US Class A

Maintenance Extra-washable





## Colourways (10)



## View



More info? Click here

Order samples, calculate quantities, view instructional videos, download technical information and more: www.arte-international.com