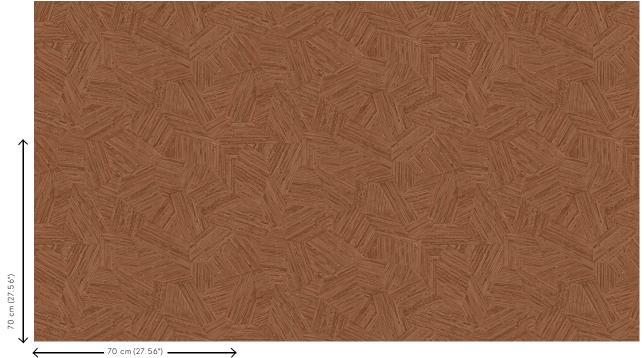

pattern

Dimensions Rolls of 10.05 m x 0.70 m = 7 m<sup>2</sup> (11 yds x

27.56" = 75 sq.ft.)

Pattern repeat Drop match 70/35 cm (27.56"/13.78")

Adhesive Arte Clearpro or a good quality dispersion

 $\, {\it adhesive} \,$ 