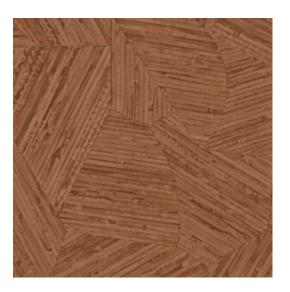

## Technical specifications

Reference <u>81519</u> • Mahogany Red

Product category Refined

Composition Vinyl wallpaper on non-woven backing

Description Inspired by small pieces of rattan, which

were inlaid by hand in a seemingly random

pattern

Dimensions Rolls of 10.05 m x 0.70 m = 7 m<sup>2</sup> (11 yds x

27.56" = 75 sq.ft.)

Pattern repeat Drop match 70/35 cm (27.56"/13.78")

Adhesive Arte Clearpro or a good quality dispersion

 $\, {\it adhesive} \,$ 