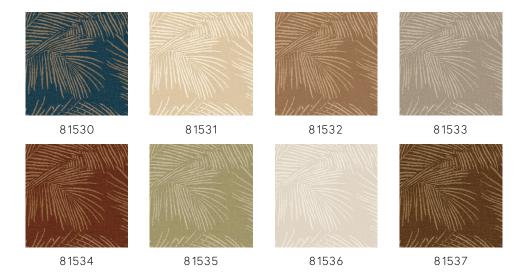

hich this superb artisanal artistry was rendered in vinyl. Lanai comes to life on the wall in fresh, natural colour combinations.

#### Technical specifications

81530 • Prussian Blue Reference

Product category Refined

Composition Vinyl wallpaper on paper backing Description

A realistic rendering of elegant raffia

embroidery on linen

Rolls of 10.05 m x 1.00 m = 10  $m^2$  (11 yds x Dimensions

39.37" = 108 sq.ft.)

Drop match 95/47.5 cm (37.40"/18.70") Pattern repeat

Adhesive Arte Clearpro or a good quality dispersion

How to paste Method 1: paste the wall and moisten the

wallcovering. Method 2: paste the

wallcovering.

Light resistance Good lightfastness

Peelable How to remove B-s2, d0 Fire retardant EU Fire retardant US Class A

Maintenance Extra-washable





# Colourways (8)



### View



## More info? Click here

 $Order\ samples,\ calculate\ quantities,\ view\ instructional\ videos,\ download\ technical\ information\ and\ more:\ www.arte-international.com$