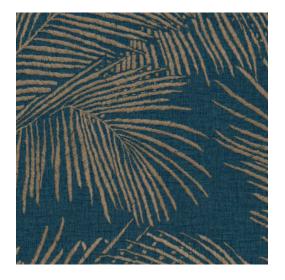

#### Technical specifications

81530 • Prussian Blue Reference

Product category Refined

Composition Vinyl wallpaper on paper backing Description

A realistic rendering of elegant raffia

embroidery on linen

Rolls of 10.05 m x 1.00 m = 10  $m^2$  (11 yds x Dimensions