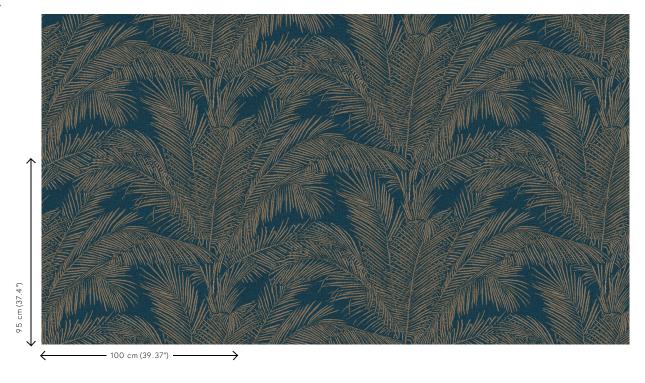

#### Technical specifications

81530 • Prussian Blue Reference

Product category Refined

Composition Vinyl wallpaper on paper backing Description

A realistic rendering of elegant raffia

embroidery on linen

Rolls of 10.05 m x 1.00 m = 10  $m^2$  (11 yds x Dimensions

39.37" = 108 sq.ft.)

Drop match 95/47.5 cm (37.40"/18.70") Pattern repeat

Adhesive Arte Clearpro or a good quality dispersion

How to paste Method 1: paste the wall and moisten the

wallcovering. Method 2: paste the