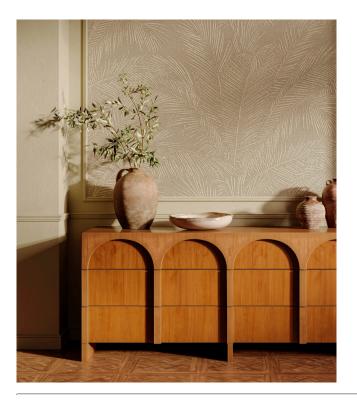

### Story behind the collection

Imagine a leisurely, long, balmy summer evening on a Hawaiian veranda, whiling away the time in a comfy wicker rocking chair. Why rush? You're on holiday, after all. Lanai was inspired by this sentiment. This enchanting wallpaper collection with an exotic twist was named after the Hawaiian word for veranda. Each design was hand-crafted and inlaid or embroidered with rattan and raffia with the utmost care, after which this superb artisanal artistry was rendered in vinyl. Lanai comes to life on the wall in fresh, natural colour combinations.