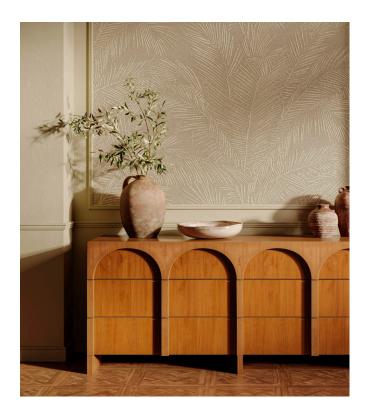

## Story behind the collection

Imagine a leisurely, long, balmy summer evening on a Hawaiian veranda, whiling away the time in a comfy wicker rocking chair. Why rush? You're on holiday, after all. Lanai was inspired by this sentiment. This enchanting wallpaper collection with an exotic twist was named after the Hawaiian word for veranda. Each design was hand-crafted and inlaid or embroidered with rattan and raffia with the utmost care, after which this superb artisanal artistry was rendered in vinyl. Lanai comes to life on the wall in fresh, natural colour combinations.

## Technical specifications

Reference <u>81532</u> • Basket Weave

Product category Refined

Composition Vinyl wallpaper on paper backing

Description A realistic rendering of elegant raffia

embroidery on linen