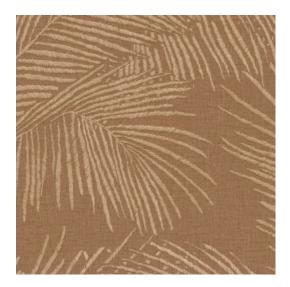

## Technical specifications

Reference <u>81532</u> • Basket Weave

Product category Refined

Composition Vinyl wallpaper on paper backing

Description A realistic rendering of elegant raffia

embroidery on linen