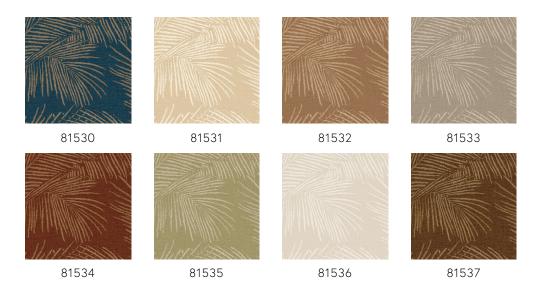

sanal artistry was rendered in vinyl. Lanai comes to life on the wall in fresh, natural colour combinations.

## Technical specifications

Reference <u>81532</u> • Basket Weave

Product category Refined

Composition Vinyl wallpaper on paper backing

Description A realistic rendering of elegant raffia

embroidery on linen

Dimensions Rolls of 10.05 m x 1.00 m = 10 m<sup>2</sup> (11 yds x

39.37" = 108 sq.ft.)

Pattern repeat Drop match 95/47.5 cm (37.40"/18.70")

Adhesive Arte Clearpro or a good quality dispersion

adhesive

How to paste Method 1: paste the wall and moisten the

wallcovering. Method 2: paste the

wallcovering.

Light resistance Good lightfastness

How to remove Peelable
Fire retardant EU B-s2, d0
Fire retardant US Class A

Maintenance Extra-washable





## Colourways (8)



## View



More info? Click here

Order samples, calculate quantities, view instructional videos, download technical information and more: www.arte-international.com