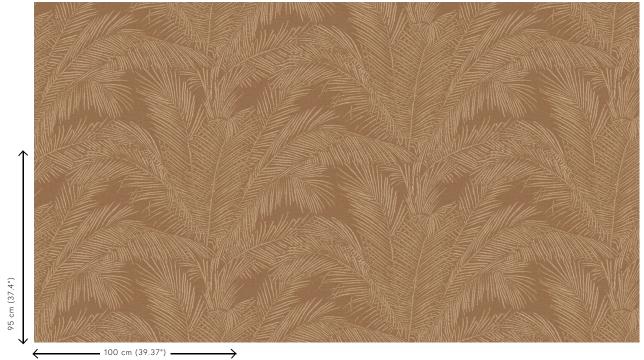

Dimensions Rolls of 10.05 m x 1.00 m = 10 m<sup>2</sup> (11 yds x

39.37" = 108 sq.ft.)

Pattern repeat Drop match 95/47.5 cm (37.40"/18.70")

Adhesive Arte Clearpro or a good quality dispersion

adhesive

How to paste Method 1: paste the wall and moisten the