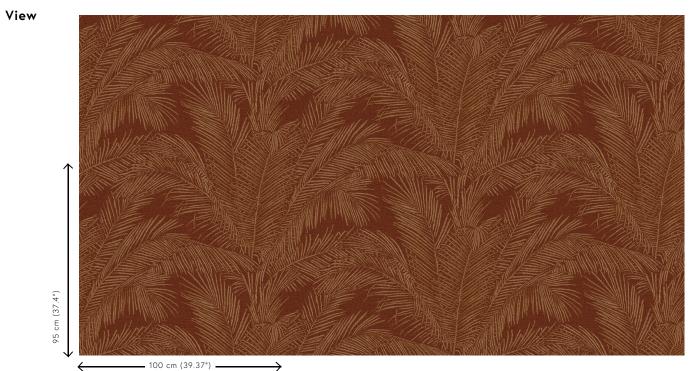

| Reference         | <u>81534</u> • Garnet                                                                    |
|-------------------|------------------------------------------------------------------------------------------|
| Product category  | Refined                                                                                  |
| Composition       | Vinyl wallpaper on paper backing                                                         |
| Description       | A realistic rendering of elegant raffia<br>embroidery on linen                           |
| Dimensions        | Rolls of 10.05 m x 1.00 m = 10 m <sup>2</sup> (11 yds x 39.37" = 108 sq.ft.)             |
| Pattern repeat    | Drop match 95/47.5 cm (37.40"/18.70")                                                    |
| Adhesive          | Arte Clearpro or a good quality dispersion adhesive                                      |
| How to paste      | Method 1: paste the wall and moisten the wallcovering. Method 2: paste the wallcovering. |
| Light resistance  | Good lightfastness                                                                       |
| How to remove     | Peelable                                                                                 |
| Fire retardant EU | B-s2, d0                                                                                 |
| Fire retardant US | Class A                                                                                  |
| Maintenance       | Extra-washable                                                                           |