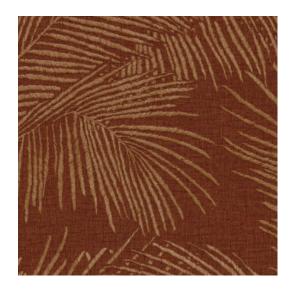

| Reference         | <u>81534</u> • Garnet                                                                    |
|-------------------|------------------------------------------------------------------------------------------|
| Product category  | Refined                                                                                  |
| Composition       | Vinyl wallpaper on paper backing                                                         |
| Description       | A realistic rendering of elegant raffia<br>embroidery on linen                           |
| Dimensions        | Rolls of 10.05 m x 1.00 m = 10 m <sup>2</sup> (11 yds x 39.37" = 108 sq.ft.)             |
| Pattern repeat    | Drop match 95/47.5 cm (37.40"/18.70")                                                    |
| Adhesive          | Arte Clearpro or a good quality dispersion adhesive                                      |
| How to paste      | Method 1: paste the wall and moisten the wallcovering. Method 2: paste the wallcovering. |
| Light resistance  | Good lightfastness                                                                       |
| How to remove     | Peelable                                                                                 |
| Fire retardant EU | B-s2, d0                                                                                 |
| Fire retardant US | Class A                                                                                  |
| Maintenance       | Extra-washable                                                                           |