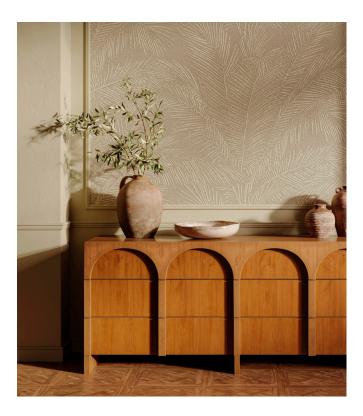

## Story behind the collection

Imagine a leisurely, long, balmy summer evening on a Hawaiian veranda, whiling away the time in a comfy wicker rocking chair. Why rush? You're on holiday, after all. Lanai was inspired by this sentiment. This enchanting wallpaper collection with an exotic twist was named after the Hawaiian word for veranda. Each design was hand-crafted and inlaid or embroidered with rattan and raffia with the utmost care, after which this superb artisanal artistry was rendered in vinyl. Lanai comes to life on the wall in fresh, natural colour combinations.