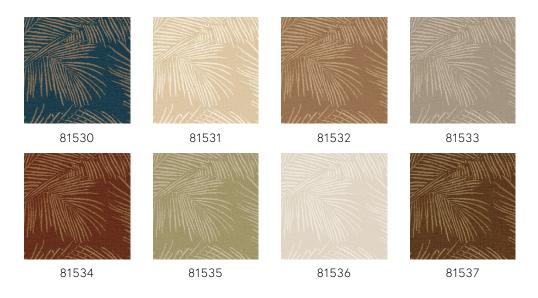

s superb artisanal artistry was rendered in vinyl. Lanai comes to life on the wall in fresh, natural colour combinations.

## Technical specifications

Reference 81537 · Walnut

Product category Refined

Composition Vinyl wallpaper on paper backing

Description A realistic rendering of elegant raffia

embroidery on linen

Dimensions Rolls of 10.05 m x 1.00 m = 10 m<sup>2</sup> (11 yds x

39.37" = 108 sq.ft.)

Pattern repeat Drop match 95/47.5 cm (37.40"/18.70")

Adhesive Arte Clearpro or a good quality dispersion

adhesive

How to paste Method 1: paste the wall and moisten the

wallcovering. Method 2: paste the

wallcovering.

Light resistance Good lightfastness

How to remove Peelable
Fire retardant EU B-s2, d0
Fire retardant US Class A

Maintenance Extra-washable





## Colourways (8)



## View



More info? Click here

Order samples, calculate quantities, view instructional videos, download technical information and more: www.arte-international.com