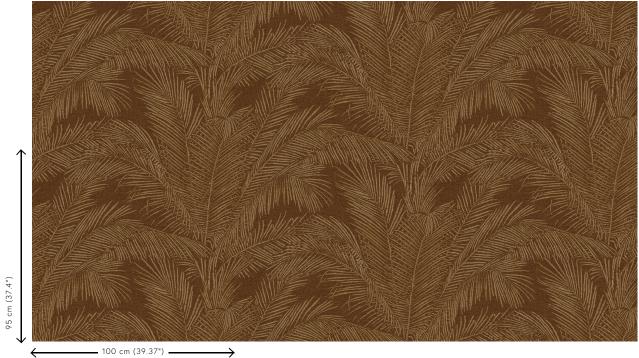

39.37" = 108 sq.ft.)

Pattern repeat Drop match 95/47.5 cm (37.40"/18.70")

Adhesive Arte Clearpro or a good quality dispersion

adhesive

How to paste Method 1: paste the wall and moisten the

wallcovering. Method 2: paste the