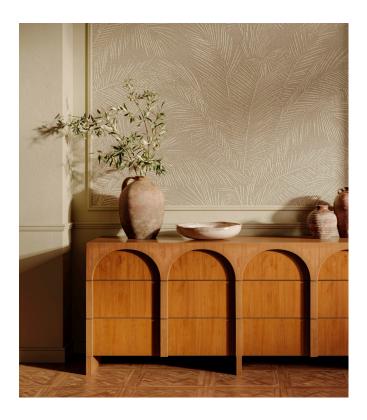

## Story behind the collection

Imagine a leisurely, long, balmy summer evening on a Hawaiian veranda, whiling away the time in a comfy wicker rocking chair. Why rush? You're on holiday, after all. Lanai was inspired by this sentiment. This enchanting wallpaper collection with an exotic twist was named after the Hawaiian word for veranda. Each design was hand-crafted and inlaid or embroidered with rattan and raffia with the utmost care, after which this superb artisanal artistry was rendered in vinyl. Lanai comes to life on the wall in fresh, natural colour combinations.

## Technical specifications

Reference 81537 · Walnut

Product category Refined

Composition Vinyl wallpaper on paper backing

Description A realistic rendering of elegant raffia

embroidery on linen

Dimensions Rolls of 10.05 m x 1.00 m = 10 m<sup>2</sup> (11 yds x