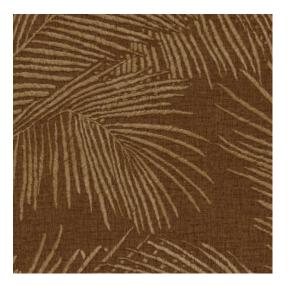

## Technical specifications

Reference 81537 · Walnut

Product category Refined

Composition Vinyl wallpaper on paper backing

Description A realistic rendering of elegant raffia

embroidery on linen

Dimensions Rolls of 10.05 m x 1.00 m = 10 m<sup>2</sup> (11 yds x