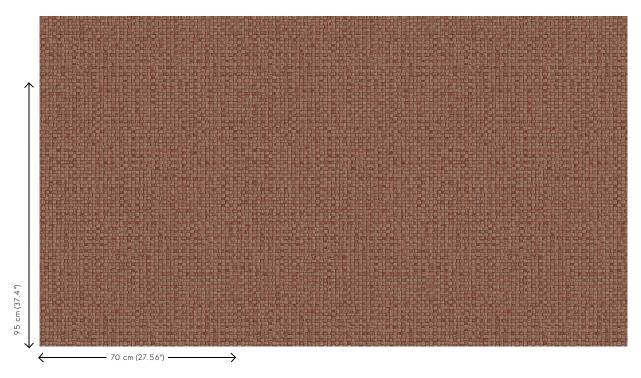

#### Technical specifications

Reference <u>81540</u> • Burgundy

Product category Refined

Composition Vinyl wallpaper on paper backing

Description A stylish interpretation of hand-woven

banana leaves

Dimensions Rolls of 10.05 m x  $0.70 \text{ m} = 7 \text{ m}^2$  (11 yds x

27.56" = 75 sq.ft.)

Pattern repeat Straight match 95 cm (37.40")

Adhesive Arte Clearpro or a good quality dispersion

adhesive

How to paste Method 1: paste the wall and moisten the

wallcovering. Method 2: paste the