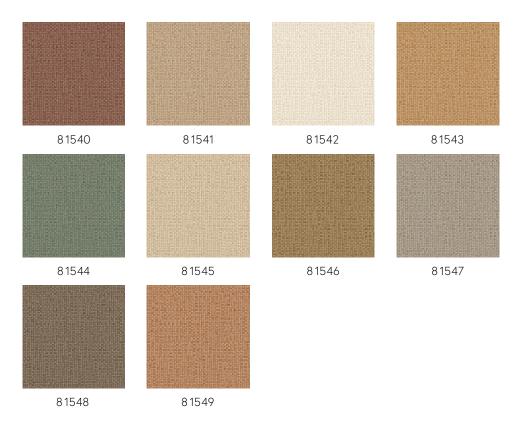

erb artisanal artistry was rendered in vinyl. Lanai comes to life on the wall in fresh, natural colour combinations.

#### Technical specifications

Reference <u>81540</u> • Burgundy

Product category Refined

Composition Vinyl wallpaper on paper backing

Description A stylish interpretation of hand-woven

banana leaves

Dimensions Rolls of 10.05 m x  $0.70 \text{ m} = 7 \text{ m}^2$  (11 yds x

27.56" = 75 sq.ft.)

Pattern repeat Straight match 95 cm (37.40")

Adhesive Arte Clearpro or a good quality dispersion

adhesive

How to paste Method 1: paste the wall and moisten the

wallcovering. Method 2: paste the

wallcovering.

Light resistance Good lightfastness

How to remove Peelable
Fire retardant EU B-s2, d0
Fire retardant US Class A

Maintenance Extra-washable





## Colourways (10)



### View



## More info? Click here

Order samples, calculate quantities, view instructional videos, download technical information and more: www.arte-international.com