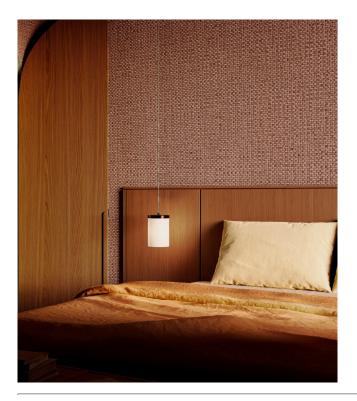

#### Story behind the collection

Imagine a leisurely, long, balmy summer evening on a Hawaiian veranda, whiling away the time in a comfy wicker rocking chair. Why rush? You're on holiday, after all. Lanai was inspired by this sentiment. This enchanting wallpaper collection with an exotic twist was named after the Hawaiian word for veranda. Each design was hand-crafted and inlaid or embroidered with rattan and raffia with the utmost care, after which this superb artisanal artistry was rendered in vinyl. Lanai comes to life on the wall in fresh, natural colour combinations.

#### Technical specifications

Reference <u>81540</u> • Burgundy

Product category Refined

Composition Vinyl wallpaper on paper backing

Description A stylish interpretation of hand-woven

banana leaves

Dimensions Rolls of 10.05 m x  $0.70 \text{ m} = 7 \text{ m}^2$  (11 yds x