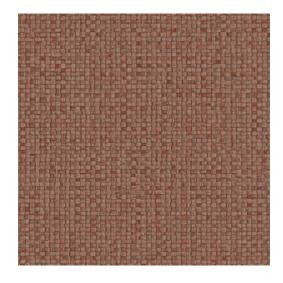

#### Technical specifications

Reference <u>81540</u> • Burgundy

Product category Refined

Composition Vinyl wallpaper on paper backing

Description A stylish interpretation of hand-woven

banana leaves

Dimensions Rolls of 10.05 m x  $0.70 \text{ m} = 7 \text{ m}^2$  (11 yds x