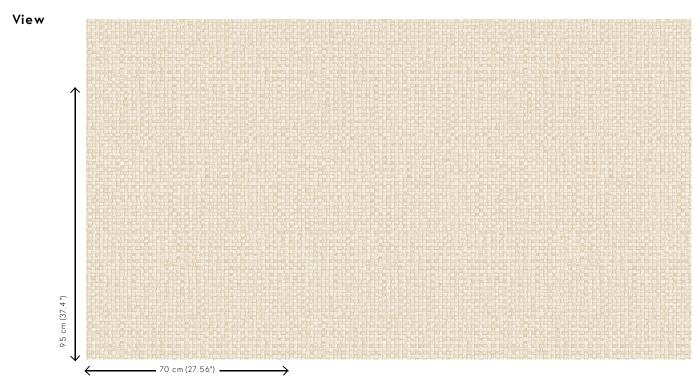

## Technical specifications

Reference  $81542 \cdot Pearl$  Product category Refined

Composition Vinyl wallpaper on paper backing

Description A stylish interpretation of hand-woven

banana leaves

Dimensions Rolls of 10.05 m x 0.70 m = 7 m<sup>2</sup> (11 yds x

27.56" = 75 sq.ft.)

Pattern repeat Straight match 95 cm (37.40")

Adhesive Arte Clearpro or a good quality dispersion

adhesive

How to paste Method 1: paste the wall and moisten the

wallcovering. Method 2: paste the