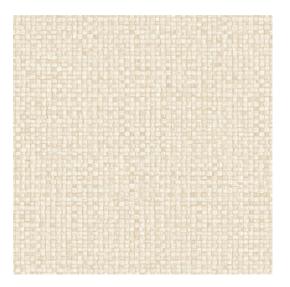

## Technical specifications

Reference  $81542 \cdot Pearl$  Product category Refined

Composition Vinyl wallpaper on paper backing

Description A stylish interpretation of hand-woven

banana leaves

Dimensions Rolls of 10.05 m x 0.70 m = 7 m<sup>2</sup> (11 yds x

27.56" = 75 sq.ft.)

Pattern repeat Straight match 95 cm (37.40")

Adhesive Arte Clearpro or a good quality dispersion

adhesive

How to paste Method 1: paste the wall and moisten the

wallcovering. Method 2: paste the