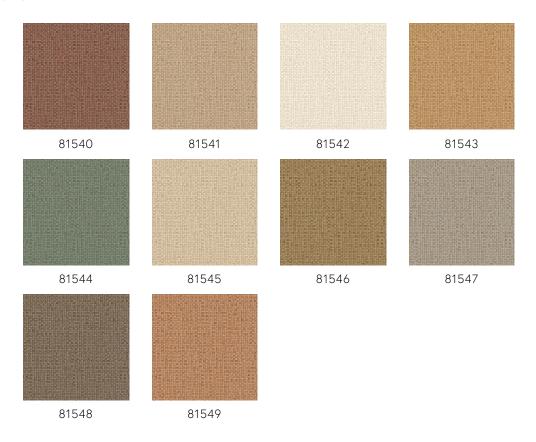

fter which this superb artisanal artistry was rendered in vinyl. Lanai comes to life on the wall in fresh, natural colour combinations.

## Technical specifications

Reference 81543 • Bronze

Product category Refined

Composition Vinyl wallpaper on paper backing

Description A stylish interpretation of hand-woven

banana leaves

Dimensions Rolls of 10.05 m x 0.70 m =  $7 \text{ m}^2$  (11 yds x

27.56" = 75 sq.ft.)

Pattern repeat Straight match 95 cm (37.40")

Adhesive Arte Clearpro or a good quality dispersion

adhesive

How to paste Method 1: paste the wall and moisten the

wallcovering. Method 2: paste the

wallcovering.

Light resistance Good lightfastness

How to remove Peelable
Fire retardant EU B-s2, d0
Fire retardant US Class A

Maintenance Extra-washable





## Colourways (10)



## (+7/2E) us go 70 cm (27,56')

More info? Click here

Order samples, calculate quantities, view instructional videos, download technical information and more: www.arte-international.com