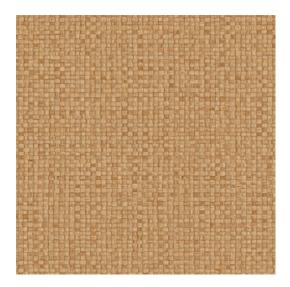

## Technical specifications

Reference 81543 • Bronze

Product category Refined

Composition Vinyl wallpaper on paper backing

Description A stylish interpretation of hand-woven

banana leaves

Dimensions Rolls of 10.05 m x 0.70 m =  $7 \text{ m}^2$  (11 yds x