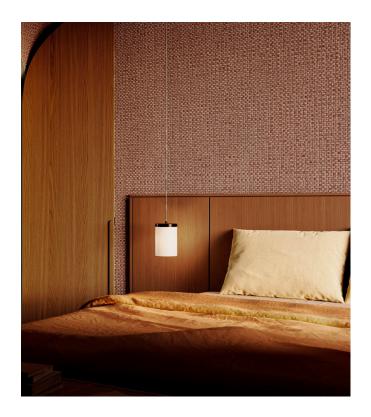

## Story behind the collection

Imagine a leisurely, long, balmy summer evening on a Hawaiian veranda, whiling away the time in a comfy wicker rocking chair. Why rush? You're on holiday, after all. Lanai was inspired by this sentiment. This enchanting wallpaper collection with an exotic twist was named after the Hawaiian word for veranda. Each design was hand-crafted and inlaid or embroidered with rattan and raffia with the utmost care, after which this superb artisanal artistry was rendered in vinyl. Lanai comes to life on the wall in fresh, natural colour combinations.

## Technical specifications

Reference 81543 • Bronze

Product category Refined

Composition Vinyl wallpaper on paper backing

Description A stylish interpretation of hand-woven

banana leaves

Dimensions Rolls of 10.05 m x 0.70 m =  $7 \text{ m}^2$  (11 yds x