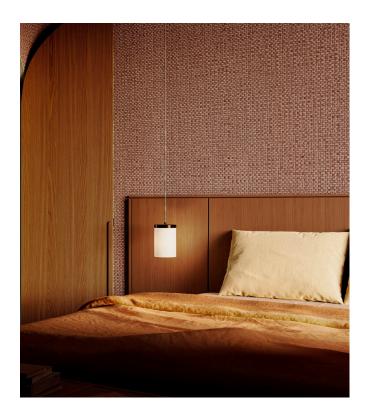

## Story behind the collection

Imagine a leisurely, long, balmy summer evening on a Hawaiian veranda, whiling away the time in a comfy wicker rocking chair. Why rush? You're on holiday, after all. Lanai was inspired by this sentiment. This enchanting wallpaper collection with an exotic twist was named after the Hawaiian word for veranda. Each design was hand-crafted and inlaid or embroidered with rattan and raffia with the utmost care, after which this superb artisanal artistry was rendered in vinyl. Lanai comes to life on the wall in fresh, natural colour combinations.

## Technical specifications

Reference <u>81544</u> • Aqua Product category Refined

Composition Vinyl wallpaper on paper backing

Description A stylish interpretation of hand-woven

banana leaves

Dimensions Rolls of 10.05 m x 0.70 m =  $7 \text{ m}^2$  (11 yds x