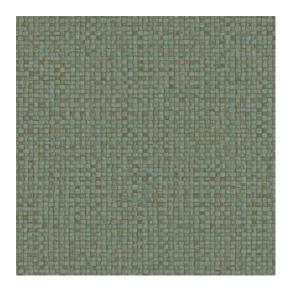

## Technical specifications

Reference <u>81544</u> • Aqua Product category Refined

Composition Vinyl wallpaper on paper backing

Description A stylish interpretation of hand-woven

banana leaves

Dimensions Rolls of 10.05 m x 0.70 m =  $7 \text{ m}^2$  (11 yds x