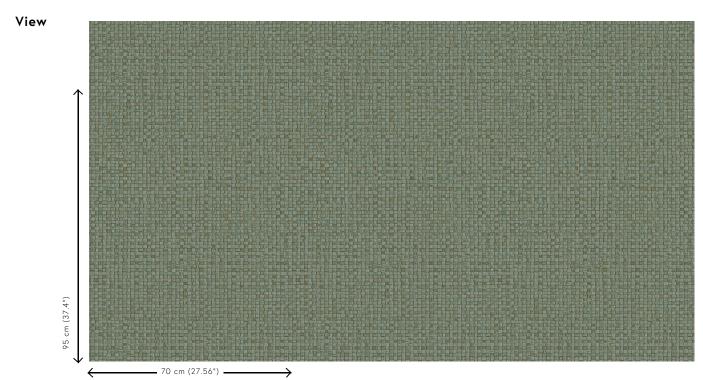

## Technical specifications

Reference <u>81544</u> • Aqua Product category Refined

Composition Vinyl wallpaper on paper backing

Description A stylish interpretation of hand-woven

banana leaves

Dimensions Rolls of 10.05 m x 0.70 m =  $7 \text{ m}^2$  (11 yds x

27.56" = 75 sq.ft.)

Pattern repeat Straight match 95 cm (37.40")

Adhesive Arte Clearpro or a good quality dispersion

adhesive

How to paste Method 1: paste the wall and moisten the

wallcovering. Method 2: paste the