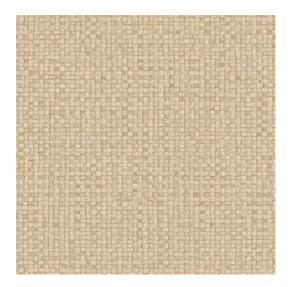

## Technical specifications

81545 • Alabaster Reference

Product category Refined

Vinyl wallpaper on paper backing Composition Description

A stylish interpretation of hand-woven

banana leaves

Rolls of 10.05 m x 0.70 m =  $7 \text{ m}^2$  (11 yds x Dimensions