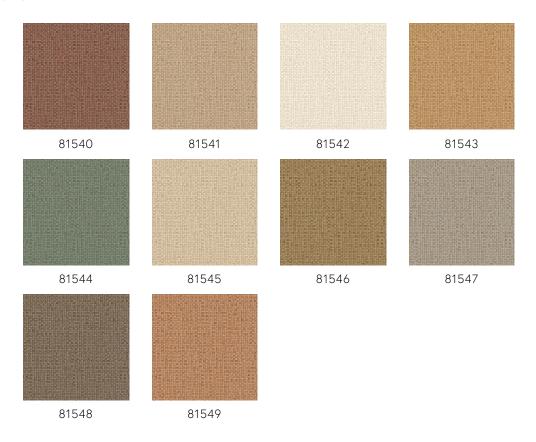

r which this superb artisanal artistry was rendered in vinyl. Lanai comes to life on the wall in fresh, natural colour combinations.

## Technical specifications

81545 • Alabaster Reference

Product category Refined

Vinyl wallpaper on paper backing Composition Description

A stylish interpretation of hand-woven

banana leaves

Rolls of 10.05 m x 0.70 m =  $7 \text{ m}^2$  (11 yds x Dimensions

27.56" = 75 sq.ft.)

Pattern repeat Straight match 95 cm (37.40")

Adhesive Arte Clearpro or a good quality dispersion

adhesive

How to paste Method 1: paste the wall and moisten the

wallcovering. Method 2: paste the

wallcovering.

Good lightfastness Light resistance

How to remove Peelable Fire retardant EU B-s2, d0 Fire retardant US Class A

Extra-washable Maintenance





## Colourways (10)



## 

More info? Click here

Order samples, calculate quantities, view instructional videos, download technical information and more: www.arte-international.com