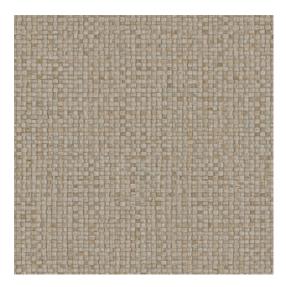

## Technical specifications

Reference  $81547 \cdot Graphite$ 

Product category Refined

Composition Vinyl wallpaper on paper backing

Description A stylish interpretation of hand-woven

banana leaves

Dimensions Rolls of 10.05 m x 0.70 m =  $7 \text{ m}^2$  (11 yds x