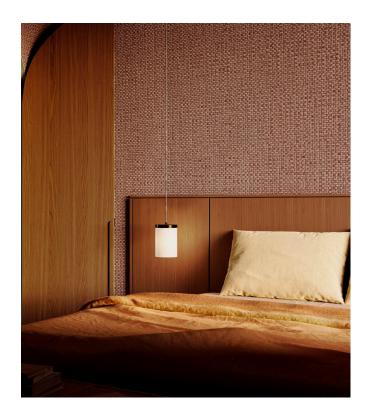

## Story behind the collection

Imagine a leisurely, long, balmy summer evening on a Hawaiian veranda, whiling away the time in a comfy wicker rocking chair. Why rush? You're on holiday, after all. Lanai was inspired by this sentiment. This enchanting wallpaper collection with an exotic twist was named after the Hawaiian word for veranda. Each design was hand-crafted and inlaid or embroidered with rattan and raffia with the utmost care, after which this superb artisanal artistry was rendered in vinyl. Lanai comes to life on the wall in fresh, natural colour combinations.

## Technical specifications

Reference  $81547 \cdot Graphite$ 

Product category Refined

Composition Vinyl wallpaper on paper backing

Description A stylish interpretation of hand-woven

banana leaves

Dimensions Rolls of 10.05 m x 0.70 m =  $7 \text{ m}^2$  (11 yds x