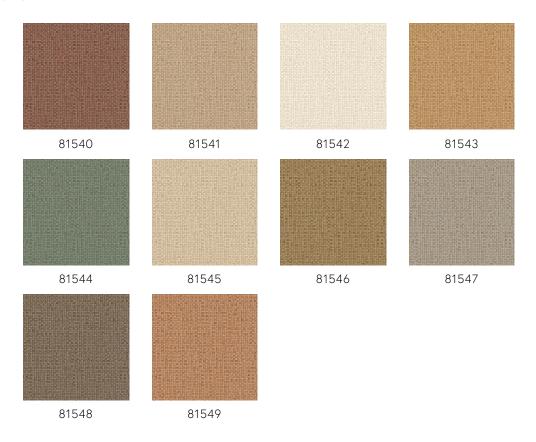

this superb artisanal artistry was rendered in vinyl. Lanai comes to life on the wall in fresh, natural colour combinations.

## Technical specifications

Reference  $81547 \cdot Graphite$ 

Product category Refined

Composition Vinyl wallpaper on paper backing

Description A stylish interpretation of hand-woven

banana leaves

Dimensions Rolls of 10.05 m x 0.70 m =  $7 \text{ m}^2$  (11 yds x

27.56" = 75 sq.ft.)

Pattern repeat Straight match 95 cm (37.40")

Adhesive Arte Clearpro or a good quality dispersion

adhesive

How to paste Method 1: paste the wall and moisten the

wallcovering. Method 2: paste the

wallcovering.

Light resistance Good lightfastness

How to remove Peelable
Fire retardant EU B-s2, d0
Fire retardant US Class A

Maintenance Extra-washable





## Colourways (10)



## (\* YE) US SO TO COM (27.56\*)

More info? Click here

Order samples, calculate quantities, view instructional videos, download technical information and more: www.arte-international.com