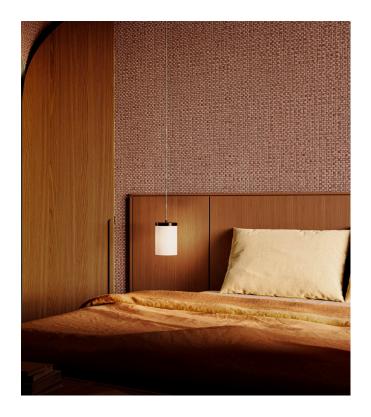

## Story behind the collection

Imagine a leisurely, long, balmy summer evening on a Hawaiian veranda, whiling away the time in a comfy wicker rocking chair. Why rush? You're on holiday, after all. Lanai was inspired by this sentiment. This enchanting wallpaper collection with an exotic twist was named after the Hawaiian word for veranda. Each design was hand-crafted and inlaid or embroidered with rattan and raffia with the utmost care, after which this superb artisanal artistry was rendered in vinyl. Lanai comes to life on the wall in fresh, natural colour combinations.

## Technical specifications

Reference <u>81549</u> • Fawn

Product category Refined

Composition Vinyl wallpaper on paper backing

Description A stylish interpretation of hand-woven

banana leaves

Dimensions Rolls of 10.05 m x 0.70 m =  $7 \text{ m}^2$  (11 yds x