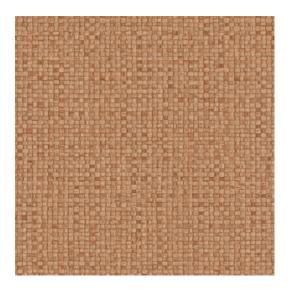

## Technical specifications

Reference <u>81549</u> • Fawn

Product category Refined

Composition Vinyl wallpaper on paper backing

Description A stylish interpretation of hand-woven

banana leaves

Dimensions Rolls of 10.05 m x 0.70 m =  $7 \text{ m}^2$  (11 yds x

27.56" = 75 sq.ft.)

Pattern repeat Straight match 95 cm (37.40")

Adhesive Arte Clearpro or a good quality dispersion

adhesive

How to paste Method 1: paste the wall and moisten the

wallcovering. Method 2: paste the