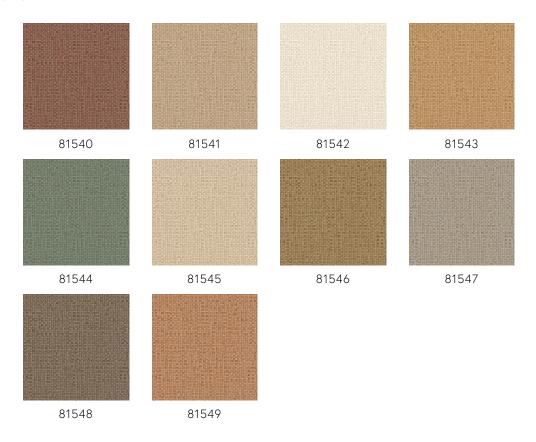

which this superb artisanal artistry was rendered in vinyl. Lanai comes to life on the wall in fresh, natural colour combinations.

## Technical specifications

Reference <u>81549</u> • Fawn

Product category Refined

Composition Vinyl wallpaper on paper backing

Description A stylish interpretation of hand-woven

banana leaves

Dimensions Rolls of 10.05 m x 0.70 m =  $7 \text{ m}^2$  (11 yds x

27.56" = 75 sq.ft.)

Pattern repeat Straight match 95 cm (37.40")

Adhesive Arte Clearpro or a good quality dispersion

adhesive

How to paste Method 1: paste the wall and moisten the

wallcovering. Method 2: paste the

wallcovering.

Light resistance Good lightfastness

How to remove Peelable
Fire retardant EU B-s2, d0
Fire retardant US Class A

Maintenance Extra-washable





## Colourways (10)



## (\*\* 7 C m (27.50\*)

More info? Click here

Order samples, calculate quantities, view instructional videos, download technical information and more: www.arte-international.com