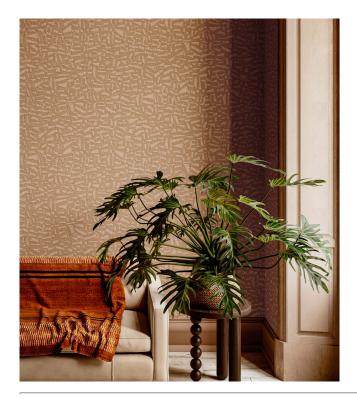

### Story behind the collection

Imagine a leisurely, long, balmy summer evening on a Hawaiian veranda, whiling away the time in a comfy wicker rocking chair. Why rush? You're on holiday, after all. Lanai was inspired by this sentiment. This enchanting wallpaper collection with an exotic twist was named after the Hawaiian word for veranda. Each design was hand-crafted and inlaid or embroidered with rattan and raffia with the utmost care, after which this superb artisanal artistry was rendered in vinyl. Lanai comes to life on the wall in fresh, natural colour combinations.