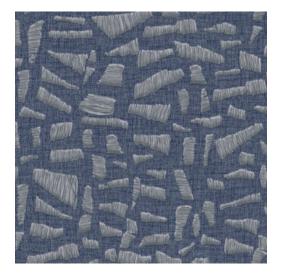

#### Technical specifications

Reference  $81560 \cdot \text{Lapis}$ Product category Refined

Composition Vinyl wallpaper on paper backing

Description A realistic rendering of whimsical raffia

embroidery on linen