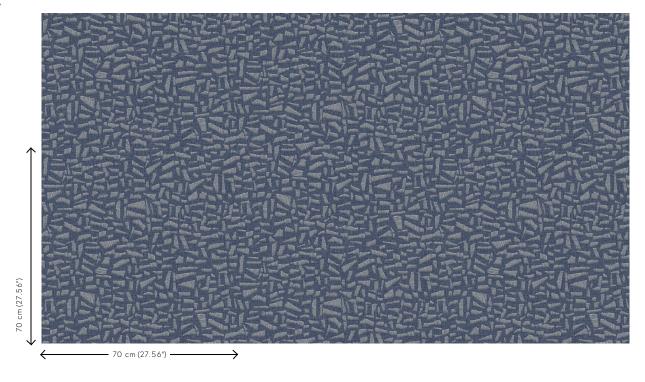

Dimensions Rolls of 10.05 m x 0.70 m =  $7 \text{ m}^2$  (11 yds x

27.56" = 75 sq.ft.)

Pattern repeat Drop match 70/35 cm (27.56"/13.78")

Adhesive Arte Clearpro or a good quality dispersion

adhesive

How to paste Method 1: paste the wall and moisten the