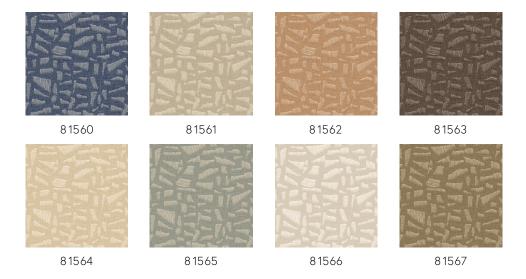

sanal artistry was rendered in vinyl. Lanai comes to life on the wall in fresh, natural colour combinations.

#### Technical specifications

Reference  $81560 \cdot \text{Lapis}$ Product category Refined

Composition Vinyl wallpaper on paper backing

Description A realistic rendering of whimsical raffia

embroidery on linen

Dimensions Rolls of 10.05 m x 0.70 m =  $7 \text{ m}^2$  (11 yds x

27.56" = 75 sq.ft.)

Pattern repeat Drop match 70/35 cm (27.56"/13.78")

Adhesive Arte Clearpro or a good quality dispersion

adhesive

How to paste Method 1: paste the wall and moisten the

wallcovering. Method 2: paste the

wallcovering.

Light resistance Good lightfastness

How to remove Peelable
Fire retardant EU B-s2, d0
Fire retardant US Class A

Maintenance Extra-washable





# Colourways (8)



### View



## More info? Click here

Order samples, calculate quantities, view instructional videos, download technical information and more: www.arte-international.com