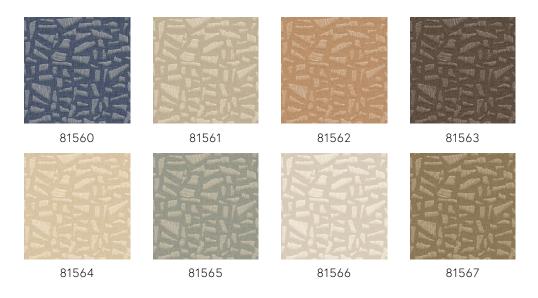

rtisanal artistry was rendered in vinyl. Lanai comes to life on the wall in fresh, natural colour combinations.

## Technical specifications

Reference <u>81561</u> • Champagne

Product category Refined

Composition Vinyl wallpaper on paper backing

Description A realistic rendering of whimsical raffia

embroidery on linen

Dimensions Rolls of 10.05 m x 0.70 m =  $7 \text{ m}^2$  (11 yds x

27.56" = 75 sq.ft.)

Pattern repeat Drop match 70/35 cm (27.56"/13.78")

Adhesive Arte Clearpro or a good quality dispersion

adhesive

How to paste Method 1: paste the wall and moisten the

wallcovering. Method 2: paste the

wallcovering.

Light resistance Good lightfastness

How to remove Peelable
Fire retardant EU B-s2, d0
Fire retardant US Class A

Maintenance Extra-washable





## Colourways (8)



## View



More info? Click here

Order samples, calculate quantities, view instructional videos, download technical information and more: www.arte-international.com