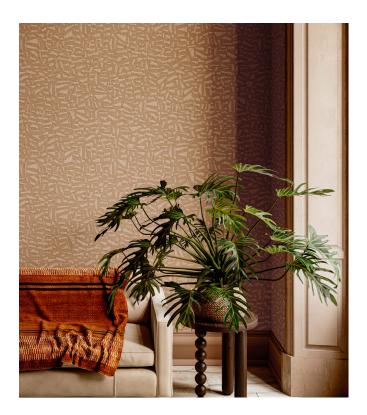

## Story behind the collection

Imagine a leisurely, long, balmy summer evening on a Hawaiian veranda, whiling away the time in a comfy wicker rocking chair. Why rush? You're on holiday, after all. Lanai was inspired by this sentiment. This enchanting wallpaper collection with an exotic twist was named after the Hawaiian word for veranda. Each design was hand-crafted and inlaid or embroidered with rattan and raffia with the utmost care, after which this superb artisanal artistry was rendered in vinyl. Lanai comes to life on the wall in fresh, natural colour combinations.

## Technical specifications

Reference <u>81561</u> • Champagne

Product category Refined

Composition Vinyl wallpaper on paper backing

Description A realistic rendering of whimsical raffia

embroidery on linen