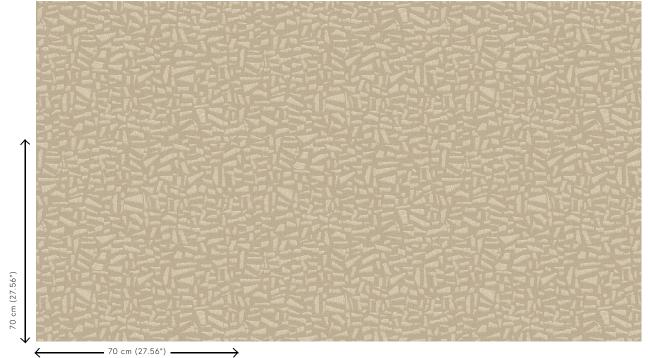

Dimensions Rolls of 10.05 m x 0.70 m =  $7 \text{ m}^2$  (11 yds x

27.56" = 75 sq.ft.)

Pattern repeat Drop match 70/35 cm (27.56"/13.78")

Adhesive Arte Clearpro or a good quality dispersion

adhesive

How to paste Method 1: paste the wall and moisten the