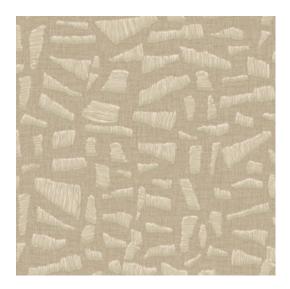

## Technical specifications

Reference <u>81561</u> • Champagne

Product category Refined

Composition Vinyl wallpaper on paper backing

Description A realistic rendering of whimsical raffia

embroidery on linen