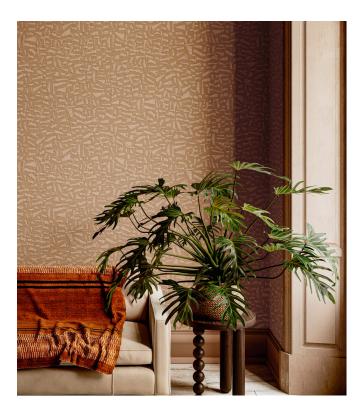

## Story behind the collection

Imagine a leisurely, long, balmy summer evening on a Hawaiian veranda, whiling away the time in a comfy wicker rocking chair. Why rush? You're on holiday, after all. Lanai was inspired by this sentiment. This enchanting wallpaper collection with an exotic twist was named after the Hawaiian word for veranda. Each design was hand-crafted and inlaid or embroidered with rattan and raffia with the utmost care, after which this superb artisanal artistry was rendered in vinyl. Lanai comes to life on the wall in fresh, natural colour combinations.