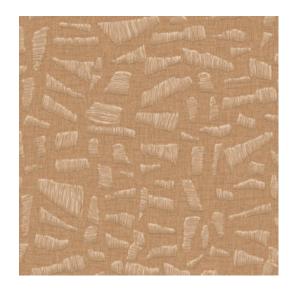

## **Technical specifications**

| Reference         | <u>81562</u> • Desert Dream                                                              |
|-------------------|------------------------------------------------------------------------------------------|
| Product category  | Refined                                                                                  |
| Composition       | Vinyl wallpaper on paper backing                                                         |
| Description       | A realistic rendering of whimsical raffia<br>embroidery on linen                         |
| Dimensions        | Rolls of 10.05 m x 0.70 m = 7 m² (11 yds x 27.56" = 75 sq.ft.)                           |
| Pattern repeat    | Drop match 70/35 cm (27.56"/13.78")                                                      |
| Adhesive          | Arte Clearpro or a good quality dispersion adhesive                                      |
| How to paste      | Method 1: paste the wall and moisten the wallcovering. Method 2: paste the wallcovering. |
| Light resistance  | Good lightfastness                                                                       |
| How to remove     | Peelable                                                                                 |
| Fire retardant EU | B-s2, d0                                                                                 |
| Fire retardant US | Class A                                                                                  |
| Maintenance       | Extra-washable                                                                           |