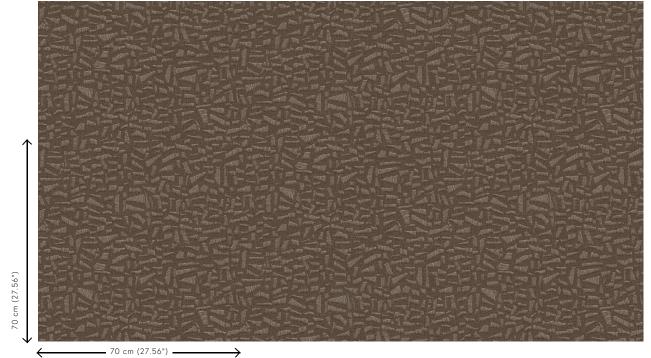

Dimensions Rolls of 10.05 m x 0.70 m =  $7 \text{ m}^2$  (11 yds x

27.56" = 75 sq.ft.)

Pattern repeat Drop match 70/35 cm (27.56"/13.78")

Adhesive Arte Clearpro or a good quality dispersion

adhesive

How to paste Method 1: paste the wall and moisten the