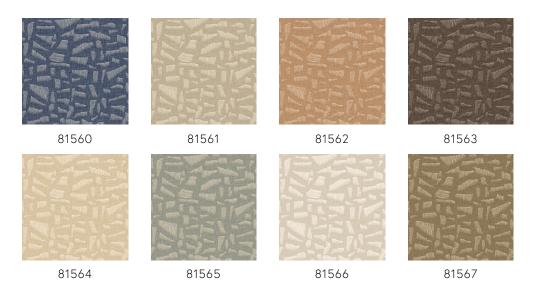

tisanal artistry was rendered in vinyl. Lanai comes to life on the wall in fresh, natural colour combinations.

## Technical specifications

Reference <u>81563</u> • Dark Umber

Product category Refined

Composition Vinyl wallpaper on paper backing

Description A realistic rendering of whimsical raffia

embroidery on linen

Dimensions Rolls of 10.05 m x 0.70 m =  $7 \text{ m}^2$  (11 yds x

27.56" = 75 sq.ft.)

Pattern repeat Drop match 70/35 cm (27.56"/13.78")

Adhesive Arte Clearpro or a good quality dispersion

adhesive

How to paste Method 1: paste the wall and moisten the

wallcovering. Method 2: paste the

wallcovering.

Light resistance Good lightfastness

How to remove Peelable
Fire retardant EU B-s2, d0
Fire retardant US Class A

Maintenance Extra-washable





## Colourways (8)



## View



More info? Click here

Order samples, calculate quantities, view instructional videos, download technical information and more: www.arte-international.com