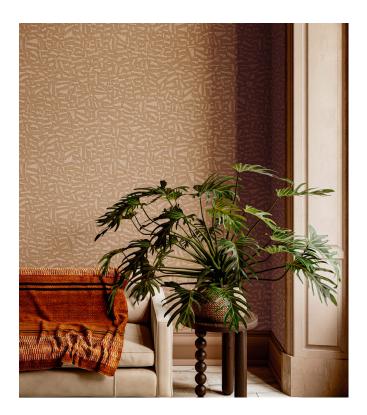

## Story behind the collection

Imagine a leisurely, long, balmy summer evening on a Hawaiian veranda, whiling away the time in a comfy wicker rocking chair. Why rush? You're on holiday, after all. Lanai was inspired by this sentiment. This enchanting wallpaper collection with an exotic twist was named after the Hawaiian word for veranda. Each design was hand-crafted and inlaid or embroidered with rattan and raffia with the utmost care, after which this superb artisanal artistry was rendered in vinyl. Lanai comes to life on the wall in fresh, natural colour combinations.

## Technical specifications

Reference <u>81563</u> • Dark Umber

Product category Refined

Composition Vinyl wallpaper on paper backing

Description A realistic rendering of whimsical raffia

embroidery on linen