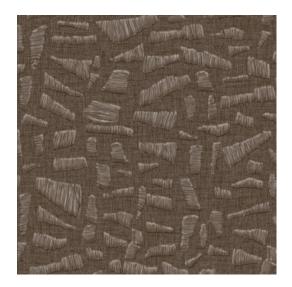

## Technical specifications

Reference <u>81563</u> • Dark Umber

Product category Refined

Composition Vinyl wallpaper on paper backing

Description A realistic rendering of whimsical raffia

embroidery on linen