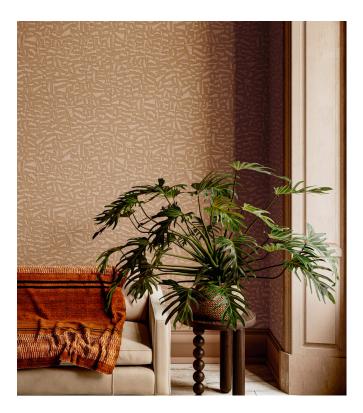

## Story behind the collection

Imagine a leisurely, long, balmy summer evening on a Hawaiian veranda, whiling away the time in a comfy wicker rocking chair. Why rush? You're on holiday, after all. Lanai was inspired by this sentiment. This enchanting wallpaper collection with an exotic twist was named after the Hawaiian word for veranda. Each design was hand-crafted and inlaid or embroidered with rattan and raffia with the utmost care, after which this superb artisanal artistry was rendered in vinyl. Lanai comes to life on the wall in fresh, natural colour combinations.