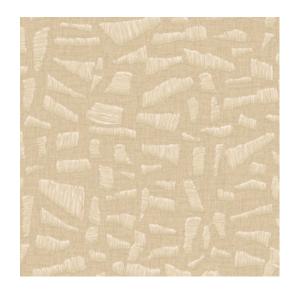

## **Technical specifications**

| Reference         | <u>81564</u> • Morning Light                                                             |
|-------------------|------------------------------------------------------------------------------------------|
| Product category  | Refined                                                                                  |
| Composition       | Vinyl wallpaper on paper backing                                                         |
| Description       | A realistic rendering of whimsical raffia<br>embroidery on linen                         |
| Dimensions        | Rolls of 10.05 m x 0.70 m = 7 m² (11 yds x 27.56" = 75 sq.ft.)                           |
| Pattern repeat    | Drop match 70/35 cm (27.56"/13.78")                                                      |
| Adhesive          | Arte Clearpro or a good quality dispersion adhesive                                      |
| How to paste      | Method 1: paste the wall and moisten the wallcovering. Method 2: paste the wallcovering. |
| Light resistance  | Good lightfastness                                                                       |
| How to remove     | Peelable                                                                                 |
| Fire retardant EU | B-s2, d0                                                                                 |
| Fire retardant US | Class A                                                                                  |
| Maintenance       | Extra-washable                                                                           |
|                   |                                                                                          |

## Story behind the collection

Imagine a leisurely, long, balmy summer evening on a Hawaiian veranda, whiling away the time in a comfy wicker rocking chair. Why rush? You're on holiday, after all. Lanai was inspired by this sentiment. This enchanting wallpaper collection with an exotic twist was named after the Hawaiian word for veranda. Each design was hand-crafted and inlaid or embroidered with rattan and raffia with the utmost care, after which this superb artisanal artistry was rendered in vinyl. Lanai comes to life on the wall in fresh, natural colour combinations.