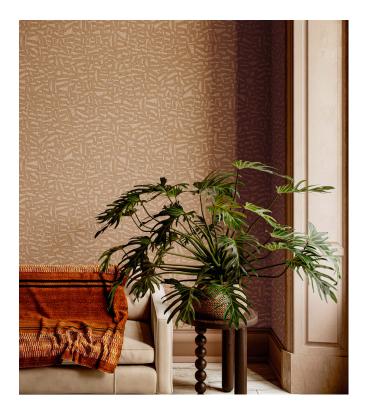

## Story behind the collection

Imagine a leisurely, long, balmy summer evening on a Hawaiian veranda, whiling away the time in a comfy wicker rocking chair. Why rush? You're on holiday, after all. Lanai was inspired by this sentiment. This enchanting wallpaper collection with an exotic twist was named after the Hawaiian word for veranda. Each design was hand-crafted and inlaid or embroidered with rattan and raffia with the utmost care, after which this superb artisanal artistry was rendered in vinyl. Lanai comes to life on the wall in fresh, natural colour combinations.

## Technical specifications

Reference <u>81565</u> • Eucalyptus

Product category Refined

Composition Vinyl wallpaper on paper backing

Description A realistic rendering of whimsical raffia

embroidery on linen