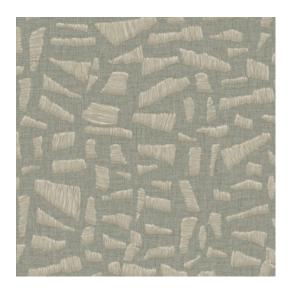

## Technical specifications

Reference <u>81565</u> • Eucalyptus

Product category Refined

Composition Vinyl wallpaper on paper backing

Description A realistic rendering of whimsical raffia

embroidery on linen