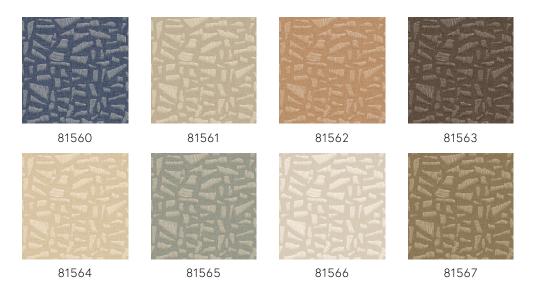

tisanal artistry was rendered in vinyl. Lanai comes to life on the wall in fresh, natural colour combinations.

## Technical specifications

Reference <u>81565</u> • Eucalyptus

Product category Refined

Composition Vinyl wallpaper on paper backing

Description A realistic rendering of whimsical raffia

embroidery on linen

Dimensions Rolls of 10.05 m x 0.70 m =  $7 \text{ m}^2$  (11 yds x

27.56" = 75 sq.ft.)

Pattern repeat Drop match 70/35 cm (27.56"/13.78")

Adhesive Arte Clearpro or a good quality dispersion

adhesive

How to paste Method 1: paste the wall and moisten the

wallcovering. Method 2: paste the

wallcovering.

Light resistance Good lightfastness

How to remove Peelable
Fire retardant EU B-s2, d0
Fire retardant US Class A

Maintenance Extra-washable





## Colourways (8)



## View



More info? Click here

Order samples, calculate quantities, view instructional videos, download technical information and more: www.arte-international.com