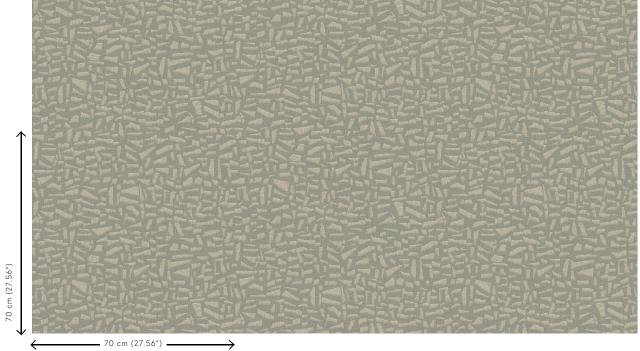

Dimensions Rolls of 10.05 m x 0.70 m =  $7 \text{ m}^2$  (11 yds x

27.56" = 75 sq.ft.)

Pattern repeat Drop match 70/35 cm (27.56"/13.78")

Adhesive Arte Clearpro or a good quality dispersion

adhesive

How to paste Method 1: paste the wall and moisten the