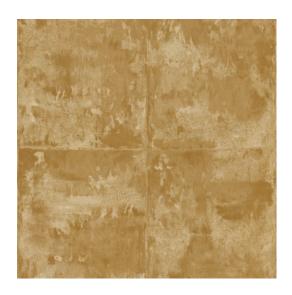

### Technical specifications

Reference 85500 · Warm Gold

Product category Exquisite

Composition Metallic wallcovering on non-woven backing

Description This block pattern with a warm metal look

creates a weathered effect

Dimensions Width 90 cm (35.43"), sold by the linear

metre/yard

Pattern repeat Drop match 128/64 cm (50.39"/25.20")

Adhesive Arte Clearpro or a good quality dispersion

adhesive

How to paste Paste the wall

Light resistance Good lightfastness