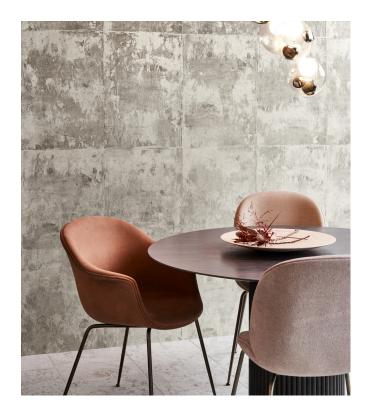

### Story behind the collection

Icons charms with its versatility of materials, all established values in interior decorating, such as shagreen leather (galuchat), bouclé fabric, metal accents and rattan. However, the application of these evergreens on the wall is extremely surprising and original. Typical are the various geometric patterns that show a striking block motif. Not only the warm material mix is a surprising factor, the varying incidence of light and the play of matt and gloss also give an extra luxurious dimension.

### Technical specifications

Reference 85500 · Warm Gold

Product category Exquisite

Composition Metallic wallcovering on non-woven backing

Description This block pattern with a warm metal look

creates a weathered effect