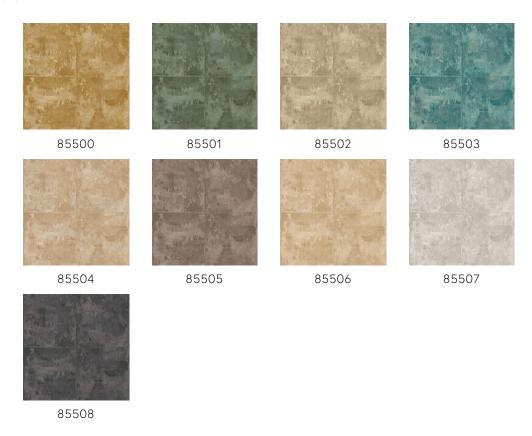

show a striking block motif. Not only the warm material mix is a surprising factor, the varying incidence of light and the play of matt and gloss also give an extra luxurious dimension.

### Technical specifications

Reference 85500 · Warm Gold

Product category Exquisite

Composition Metallic wallcovering on non-woven backing

Description This block pattern with a warm metal look

creates a weathered effect

Dimensions Width 90 cm (35.43"), sold by the linear

metre/yard

Pattern repeat Drop match 128/64 cm (50.39"/25.20")

Adhesive Arte Clearpro or a good quality dispersion

adhesive

How to paste Paste the wall

Light resistance Good lightfastness

How to remove Strippable
Fire retardant EU B-s1, d0
Fire retardant US Class A

IMO Certified

Maintenance

Washable





## Colourways (9)



# View (35.43\*)

More info? Click here

Order samples, calculate quantities, view instructional videos, download technical information and more: www.arte-international.com