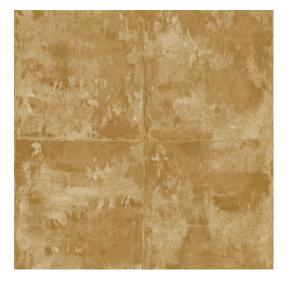

#### Technical specifications

Reference <u>85500A</u> • Warm Gold

Product category Exquisite

Composition Metallic wallcovering on non-woven

backing

Description A block pattern with a warm metal look

creating a weathered effect

Dimensions Width 90 cm (35.43"), sold by the linear

metre/yard

Pattern repeat Drop match 128/64 cm (50.39"/25.20")

Adhesive Arte Clearpro or a good quality dispersion

 $\, {\it adhesive} \,$ 

How to paste Paste the wall