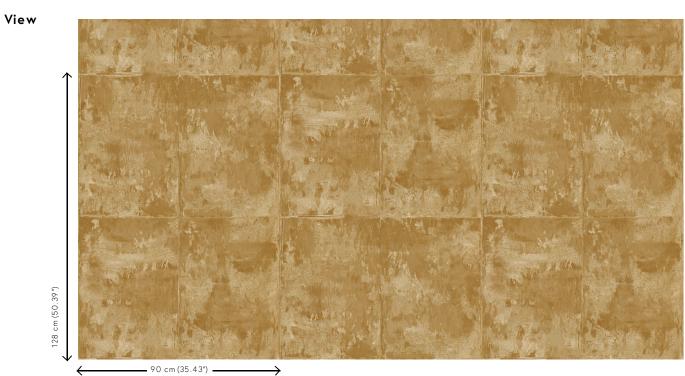

Dimensions Width 90 cm (35.43"), sold by the linear

metre/yard

Pattern repeat Drop match 128/64 cm (50.39"/25.20")

Adhesive Arte Clearpro or a good quality dispersion

 $\, {\it adhesive} \,$ 

How to paste Paste the wall