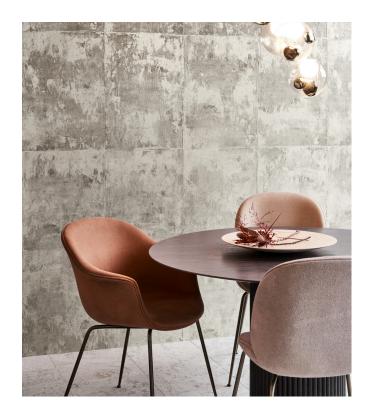

## Story behind the collection

Timeless luxury for sophisticated rebels: each design in the Metal X Patina collection has been printed on metal foil, to create an artistic, distressed plaster look on walls. The patterns were inspired by old painting techniques or crafts. We used advanced printing technology to combine a matte look with luminescent highlights to add vibrancy and a natural patina.

#### Technical specifications

Reference <u>85501A</u> • Moss Green

Product category Exquisite

Composition Metallic wallcovering on non-woven backing

Description A block pattern with a warm metal look

creating a weathered effect