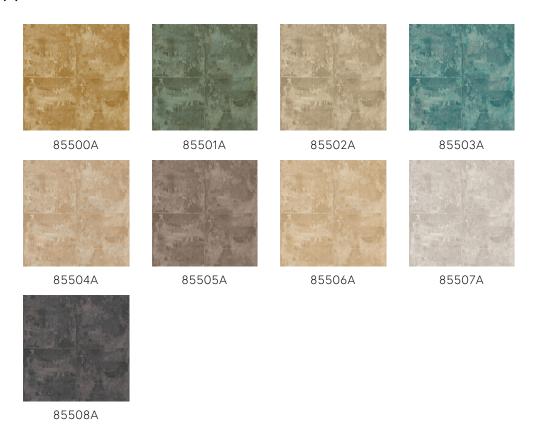

ls. The patterns were inspired by old painting techniques or crafts. We used advanced printing technology to combine a matte look with luminescent highlights to add vibrancy and a natural patina.

#### Technical specifications

Reference <u>85501A</u> • Moss Green

Product category Exquisite

Composition Metallic wallcovering on non-woven backing

Description A block pattern with a warm metal look

creating a weathered effect

Dimensions Width 90 cm (35.43"), sold by the linear

metre/yard

Pattern repeat Drop match 128/64 cm (50.39"/25.20")

Adhesive Arte Clearpro or a good quality dispersion

adhesive

How to paste Paste the wall

Light resistance Good lightfastness

How to remove Strippable
Fire retardant EU B-s1, d0
Fire retardant US Class A
Maintenance Washable





# Colourways (9)



## View



More info? Click here

Order samples, calculate quantities, view instructional videos, download technical information and more: www.arte-international.com