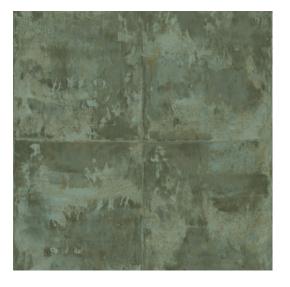

#### Technical specifications

Reference <u>85501A</u> • Moss Green

Product category Exquisite

Composition Metallic wallcovering on non-woven backing

Description A block pattern with a warm metal look

creating a weathered effect