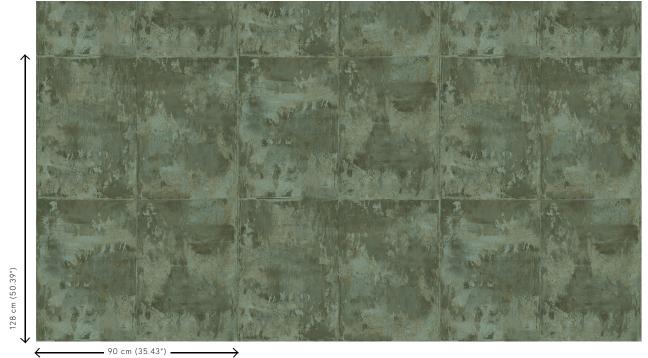

Dimensions Width 90 cm (35.43"), sold by the linear

metre/yard

Pattern repeat Drop match 128/64 cm (50.39"/25.20")

Adhesive Arte Clearpro or a good quality dispersion

adhesive

How to paste Paste the wall

Light resistance Good lightfastness