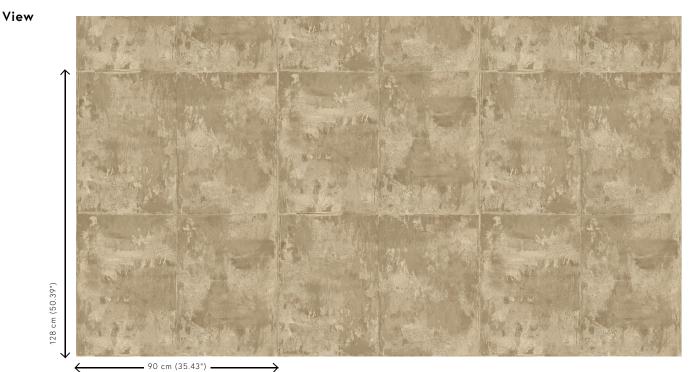

## **Technical specifications**

| Reference         | <u>85502A</u> • Light Camouflage                                      |
|-------------------|-----------------------------------------------------------------------|
| Product category  | Exquisite                                                             |
| Composition       | Metallic wallcovering on non-woven backing                            |
| Description       | A block pattern with a warm metal look<br>creating a weathered effect |
| Dimensions        | Width 90 cm (35.43"), sold by the linear<br>metre/yard                |
| Pattern repeat    | Drop match 128/64 cm (50.39"/25.20")                                  |
| Adhesive          | Arte Clearpro or a good quality dispersion<br>adhesive                |
| How to paste      | Paste the wall                                                        |
| Light resistance  | Good lightfastness                                                    |
| How to remove     | Strippable                                                            |
| Fire retardant EU | B-s1, d0                                                              |
| Fire retardant US | Class A                                                               |
| Maintenance       | Washable                                                              |
|                   |                                                                       |