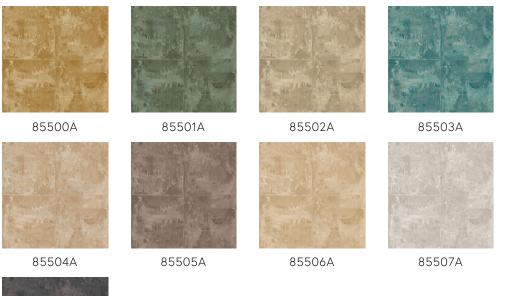

|
| Fire retardant US | Class A                                                               |
| Maintenance       | Washable                                                              |
|                   |                                                                       |

# PLATINUM

Collection Metal X Patina

**Story behind the collection** Timeless luxury for sophisticated rebels: each design in the Metal X Patina collection has been printed on metal foil, to create an artistic, distressed plaster look on walls. The patterns were inspired by old painting techniques or crafts. We used advanced printing technology to combine a matte look with luminescent highlights to add vibrancy and a natural patina.





## Colourways (9)





85508A



### More info? <u>Click here</u>

Order samples, calculate quantities, view instructional videos, download technical information and more: www.arte-international.com



wallcoverings for the ultimate in refinement