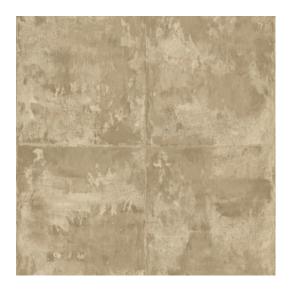

## **Technical specifications**

| Reference         | <u>85502A</u> • Light Camouflage                                      |
|-------------------|-----------------------------------------------------------------------|
| Product category  | Exquisite                                                             |
| Composition       | Metallic wallcovering on non-woven backing                            |
| Description       | A block pattern with a warm metal look<br>creating a weathered effect |
| Dimensions        | Width 90 cm (35.43"), sold by the linear<br>metre/yard                |
| Pattern repeat    | Drop match 128/64 cm (50.39"/25.20")                                  |
| Adhesive          | Arte Clearpro or a good quality dispersion<br>adhesive                |
| How to paste      | Paste the wall                                                        |
| Light resistance  | Good lightfastness                                                    |
| How to remove     | Strippable                                                            |
| Fire retardant EU | B-s1, d0                                                              |
| Fire retardant US | Class A                                                               |
| Maintenance       | Washable                                                              |
|                   |                                                                       |