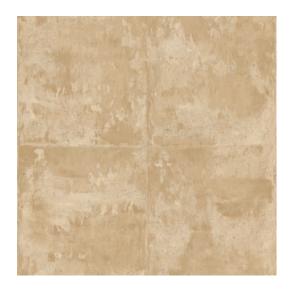

## **Technical specifications**

| <u>85506A</u> • Light Gold                                            |
|-----------------------------------------------------------------------|
| Exquisite                                                             |
| Metallic wallcovering on non-woven backing                            |
| A block pattern with a warm metal look<br>creating a weathered effect |
| Width 90 cm (35.43"), sold by the linear<br>metre/yard                |
| Drop match 128/64 cm (50.39"/25.20")                                  |
| Arte Clearpro or a good quality dispersion<br>adhesive                |
| Paste the wall                                                        |
| Good lightfastness                                                    |
| Strippable                                                            |
| B-s1, d0                                                              |
| Class A                                                               |
| Washable                                                              |
|                                                                       |