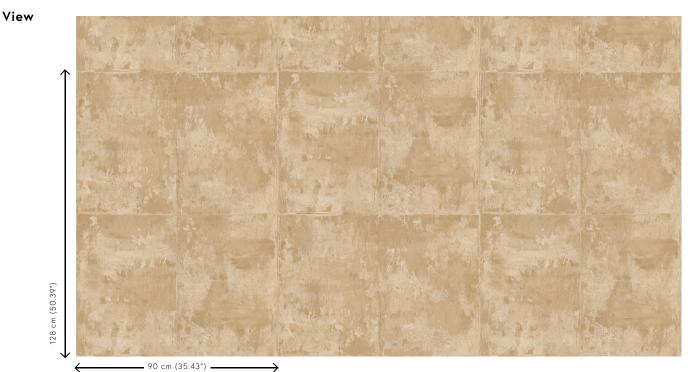

## **Technical specifications**

| <u>85506A</u> • Light Gold                                            |
|-----------------------------------------------------------------------|
| Exquisite                                                             |
| Metallic wallcovering on non-woven backing                            |
| A block pattern with a warm metal look<br>creating a weathered effect |
| Width 90 cm (35.43"), sold by the linear<br>metre/yard                |
| Drop match 128/64 cm (50.39"/25.20")                                  |
| Arte Clearpro or a good quality dispersion<br>adhesive                |
| Paste the wall                                                        |
| Good lightfastness                                                    |
| Strippable                                                            |
| B-s1, d0                                                              |
| Class A                                                               |
| Washable                                                              |
|                                                                       |