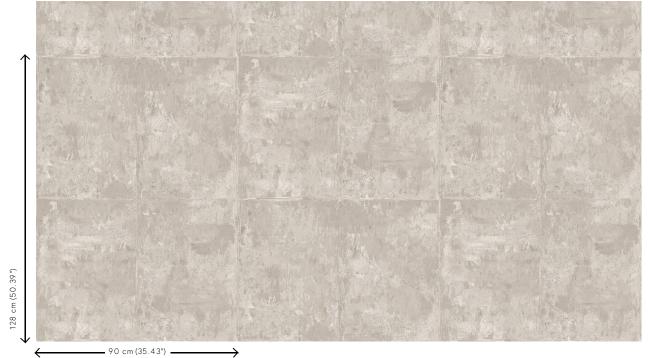

creates a weathered effect

Dimensions Width 90 cm (35.43"), sold by the linear

metre/yard

Pattern repeat Drop match 128/64 cm (50.39"/25.20")

Adhesive Arte Clearpro or a good quality dispersion

 $\, {\it adhesive} \,$ 