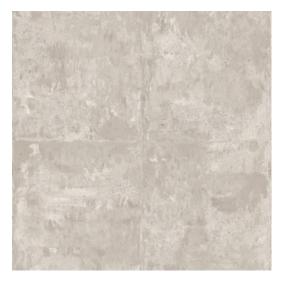

#### Technical specifications

Reference <u>85507</u> • Trumpet Silver

Product category Exquisite

Composition Metallic wallcovering on non-woven

backing

Description This block pattern with a warm metal look

creates a weathered effect

Dimensions Width 90 cm (35.43"), sold by the linear

metre/yard

Pattern repeat Drop match 128/64 cm (50.39"/25.20")

Adhesive Arte Clearpro or a good quality dispersion

 $\, {\it adhesive} \,$ 