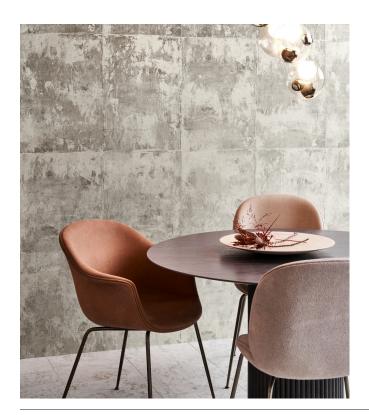

### Story behind the collection

Icons charms with its versatility of materials, all established values in interior decorating, such as shagreen leather (galuchat), bouclé fabric, metal accents and rattan. However, the application of these evergreens on the wall is extremely surprising and original. Typical are the various geometric patterns that show a striking block motif. Not only the warm material mix is a surprising factor, the varying incidence of light and the play of matt and gloss also give an extra luxurious dimension.