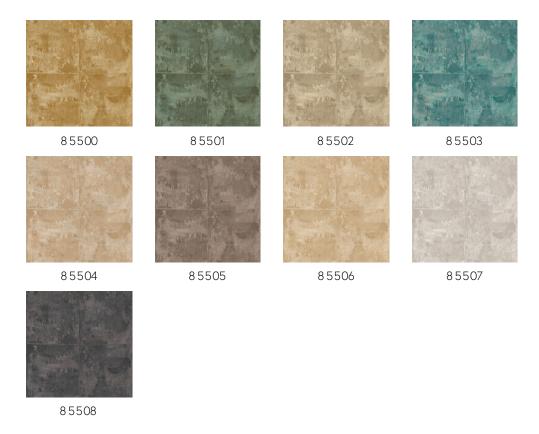

Not only the warm material mix is a surprising factor, the varying incidence of light and the play of matt and gloss also give an extra luxurious dimension.

#### Technical specifications

Reference <u>85507</u> • Trumpet Silver

Product category Exquisite

Composition Metallic wallcovering on non-woven

backing

Description This block pattern with a warm metal look

creates a weathered effect

Dimensions Width 90 cm (35.43"), sold by the linear

metre/yard

Pattern repeat Drop match 128/64 cm (50.39"/25.20")

Adhesive Arte Clearpro or a good quality dispersion

 $\, {\it adhesive} \,$ 

How to paste Paste the wall

Light resistance Good lightfastness

How to remove Strippable
Fire retardant EU B-s1, d0
Fire retardant US Class A
Maintenance Washable

IMO Certified





## Colourways (9)



## View



More info? Click here

Order samples, calculate quantities, view instructional videos, download technical information and more: www.arte-international.com