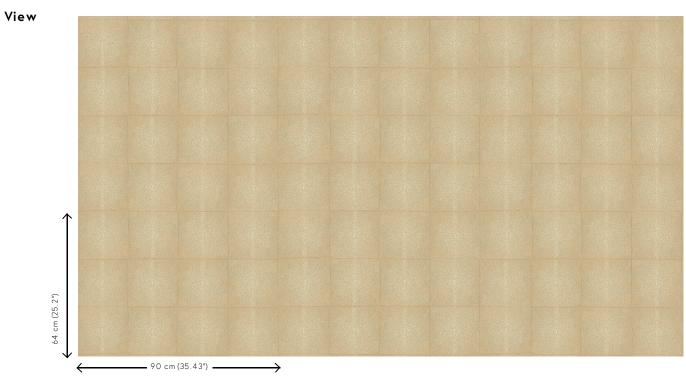

## **Technical specifications**

| Reference         | <u>85520</u> •S       |
|-------------------|-----------------------|
| Product category  | Exquisite             |
| Composition       | Non-wove              |
| Description       | Based on<br>as shagre |
| Dimensions        | Width 90<br>metre/ya  |
| Pattern repeat    | Drop mate             |
| Adhesive          | Arte Clea<br>adhesive |
| How to paste      | Paste the             |
| Light resistance  | Good ligh             |
| How to remove     | Strippable            |
| Fire retardant EU | B-s1, d0              |
| Fire retardant US | Class A               |
| Maintenance       | Washable              |
| IMO Certified     | ۲                     |
|                   |                       |

Sand en wallcovering leather made of ray skin, known een leather cm (35.43"), sold by the linear ard ch 64/21.33 cm (25.20"/8.40") arpro or a good quality dispersion wall htfastness le e