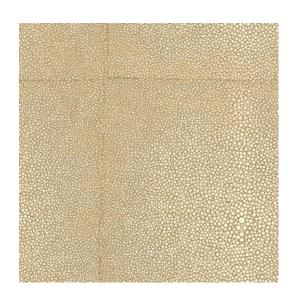

Sand en wallcovering leather made of ray skin, known een leather cm (35.43"), sold by the linear ard ch 64/21.33 cm (25.20"/8.40") arpro or a good quality dispersion wall htfastness le e