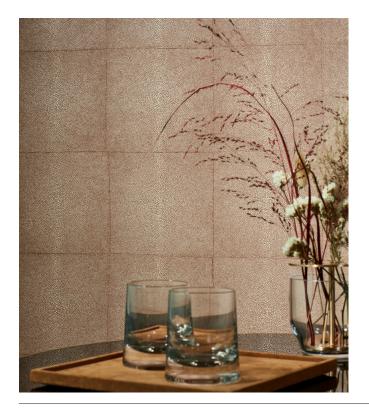

## Story behind the collection

Icons charms with its versatility of materials, all established values in interior decorating, such as shagreen leather (galuchat), bouclé fabric, metal accents and rattan. However, the application of these evergreens on the wall is extremely surprising and original. Typical are the various geometric patterns that show a striking block motif. Not only the warm material mix is a surprising factor, the varying incidence of light and the play of matt and gloss also give an extra luxurious dimension.