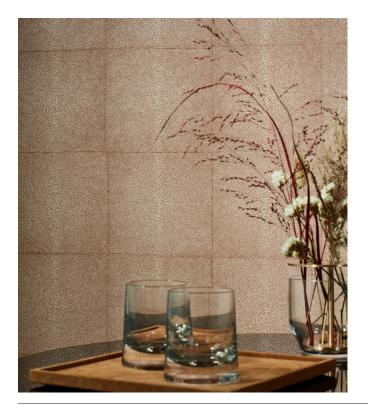

## Story behind the collection

Icons charms with its versatility of materials, all established values in interior decorating, such as shagreen leather (galuchat), bouclé fabric, metal accents and rattan. However, the application of these evergreens on the wall is extremely surprising and original. Typical are the various geometric patterns that show a striking block motif. Not only the warm material mix is a surprising factor, the varying incidence of light and the play of matt and gloss also give an extra luxurious dimension.