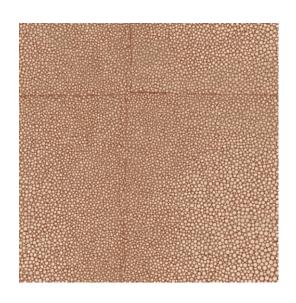

## **Technical specifications**

| Reference         | <u>85522</u> •Ros           |
|-------------------|-----------------------------|
| Product category  | Exquisite                   |
| Composition       | Non-woven                   |
| Description       | Based on lea<br>as shagreen |
| Dimensions        | Width 90 cm<br>metre/yard   |
| Pattern repeat    | Drop match                  |
| Adhesive          | Arte Clearpr<br>adhesive    |
| How to paste      | Paste the wa                |
| Light resistance  | Good lightfa                |
| How to remove     | Strippable                  |
| Fire retardant EU | B-s1, d0                    |
| Fire retardant US | Class A                     |
| Maintenance       | Washable                    |
| IMO Certified     | <b>Č</b>                    |

25522 • Rose Brown
Exquisite
Non-woven wallcovering
Based on leather made of ray skin, known is shagreen leather
Vidth 90 cm (35.43"), sold by the linear netre/yard
Orop match 64/21.33 cm (25.20"/8.40")
Arte Clearpro or a good quality dispersion is the wall
Bood lightfastness
Bitrippable
B-s1, d0
Class A
Vashable