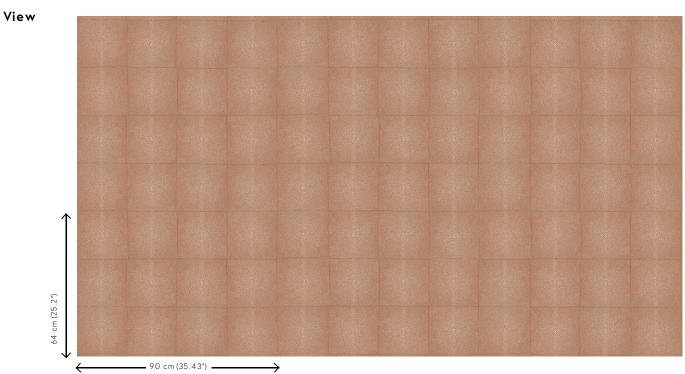

## **Technical specifications**

| Reference         | <u>85522</u> •Ros           |
|-------------------|-----------------------------|
| Product category  | Exquisite                   |
| Composition       | Non-woven                   |
| Description       | Based on lea<br>as shagreen |
| Dimensions        | Width 90 cm<br>metre/yard   |
| Pattern repeat    | Drop match                  |
| Adhesive          | Arte Clearpr<br>adhesive    |
| How to paste      | Paste the wa                |
| Light resistance  | Good lightfa                |
| How to remove     | Strippable                  |
| Fire retardant EU | B-s1, d0                    |
| Fire retardant US | Class A                     |
| Maintenance       | Washable                    |
| IMO Certified     | <b>Č</b>                    |

25522 • Rose Brown
Exquisite
Non-woven wallcovering
Based on leather made of ray skin, known is shagreen leather
Vidth 90 cm (35.43"), sold by the linear netre/yard
Orop match 64/21.33 cm (25.20"/8.40")
Arte Clearpro or a good quality dispersion is the wall
Bood lightfastness
Bitrippable
B-s1, d0
Class A
Vashable