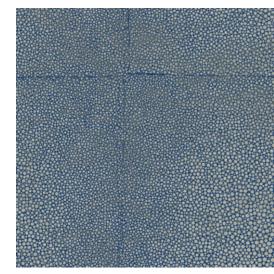

85523 • Monaco Blue Exquisite Non-woven wallcovering Based on leather made of ray skin, known as shagreen leather Width 90 cm (35.43"), sold by the linear metre/yard Drop match 64/21.33 cm (25.20"/8.40") Arte Clearpro or a good quality dispersion adhesive Paste the wall Good lightfastness Strippable B-s1, d0 Class A Washable