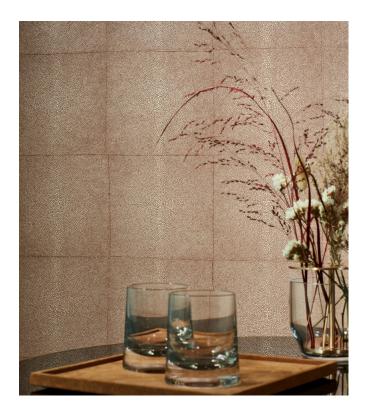

## Story behind the collection

Icons charms with its versatility of materials, all established values in interior decorating, such as shagreen leather (galuchat), bouclé fabric, metal accents and rattan. However, the application of these evergreens on the wall is extremely surprising and original. Typical are the various geometric patterns that show a striking block motif. Not only the warm material mix is a surprising factor, the varying incidence of light and the play of matt and gloss also give an extra luxurious dimension.

85523 • Monaco Blue Exquisite Non-woven wallcovering Based on leather made of ray skin, known as shagreen leather Width 90 cm (35.43"), sold by the linear metre/yard Drop match 64/21.33 cm (25.20"/8.40") Arte Clearpro or a good quality dispersion adhesive Paste the wall Good lightfastness Strippable B-s1, d0 Class A Washable