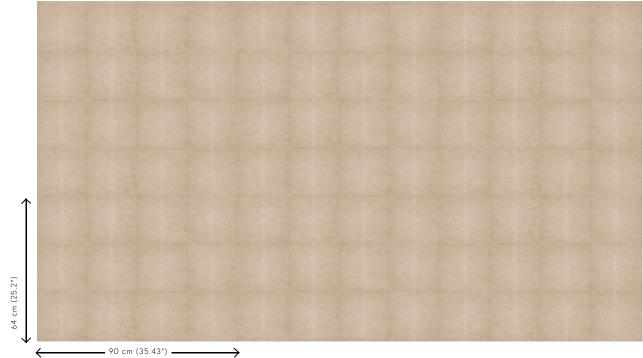

#### Technical specifications

Reference 85525 · Light Greige

Product category Exquisite

Composition Non-woven wallcovering

Based on leather made of ray skin, known as Description

shagreen leather

Dimensions Width 90 cm (35.43"), sold by the linear

metre/yard

Pattern repeat Drop match 64/21.33 cm (25.20"/8.40") Adhesive

Arte Clearpro or a good quality dispersion

adhesive

Paste the wall How to paste Good lightfastness Light resistance

How to remove Strippable Fire retardant EU B-s1, d0 Fire retardant US Class A Maintenance Washable