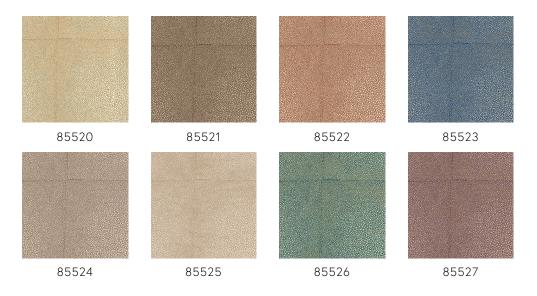

s geometric patterns that show a striking block motif. Not only the warm material mix is a surprising factor, the varying incidence of light and the play of matt and gloss also give an extra luxurious dimension.

#### Technical specifications

Reference 85525 · Light Greige

Product category Exquisite

Composition Non-woven wallcovering

Based on leather made of ray skin, known as Description

shagreen leather

Dimensions Width 90 cm (35.43"), sold by the linear

metre/yard

Pattern repeat Drop match 64/21.33 cm (25.20"/8.40") Adhesive

Arte Clearpro or a good quality dispersion

adhesive

Paste the wall How to paste Good lightfastness Light resistance

How to remove Strippable Fire retardant EU B-s1, d0 Fire retardant US Class A Maintenance Washable

IMO Certified





## Colourways (8)



## View



More info? Click here

Order samples, calculate quantities, view instructional videos, download technical information and more: www.arte-international.com