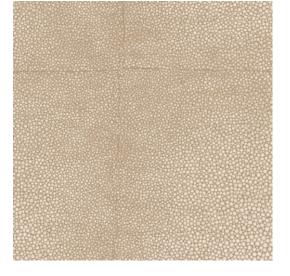

#### Technical specifications

Reference 85525 · Light Greige

Product category Exquisite

Composition Non-woven wallcovering

Based on leather made of ray skin, known as Description

shagreen leather

Dimensions Width 90 cm (35.43"), sold by the linear