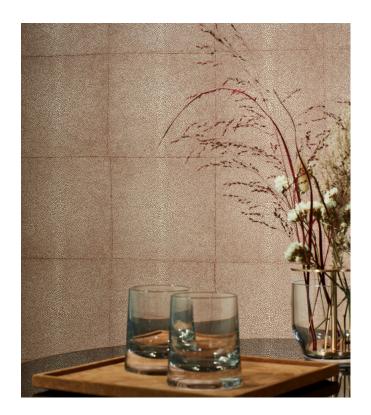

### Story behind the collection

Icons charms with its versatility of materials, all established values in interior decorating, such as shagreen leather (galuchat), bouclé fabric, metal accents and rattan. However, the application of these evergreens on the wall is extremely surprising and original. Typical are the various geometric patterns that show a striking block motif. Not only the warm material mix is a surprising factor, the varying incidence of light and the play of matt and gloss also give an extra luxurious dimension.

#### Technical specifications

Reference 85525 · Light Greige

Product category Exquisite

Composition Non-woven wallcovering

Based on leather made of ray skin, known as Description

shagreen leather

Dimensions Width 90 cm (35.43"), sold by the linear