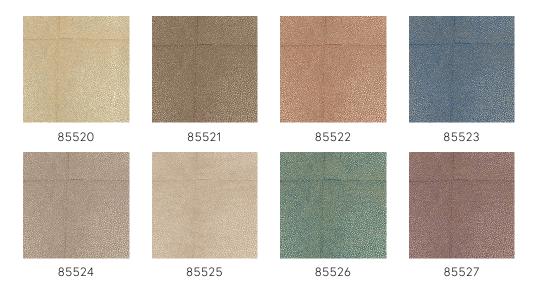

ric patterns that show a striking block motif. Not only the warm material mix is a surprising factor, the varying incidence of light and the play of matt and gloss also give an extra luxurious dimension.

#### Technical specifications

Reference <u>85527</u> • Brown Taupe

Product category Exquisite

Composition Non-woven wallcovering

Description Based on leather made of ray skin, known as

shagreen leather

Dimensions Width 90 cm (35.43"), sold by the linear

metre/yard

Pattern repeat Drop match 64/21.33 cm (25.20"/8.40")

Adhesive Arte Clearpro or a good quality dispersion

adhesive

How to paste Paste the wall

Light resistance Good lightfastness

How to remove Strippable
Fire retardant EU B-s1, d0
Fire retardant US Class A
Maintenance Washable

IMO Certified





### Colourways (8)



## View



More info? Click here

Order samples, calculate quantities, view instructional videos, download technical information and more: www.arte-international.com