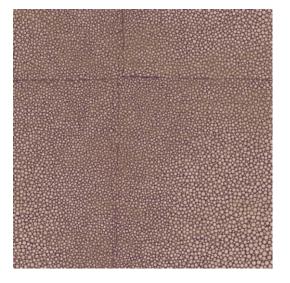

#### Technical specifications

Reference <u>85527</u> • Brown Taupe

Product category Exquisite

Composition Non-woven wallcovering

Description Based on leather made of ray skin, known as

shagreen leather

Dimensions Width 90 cm (35.43"), sold by the linear