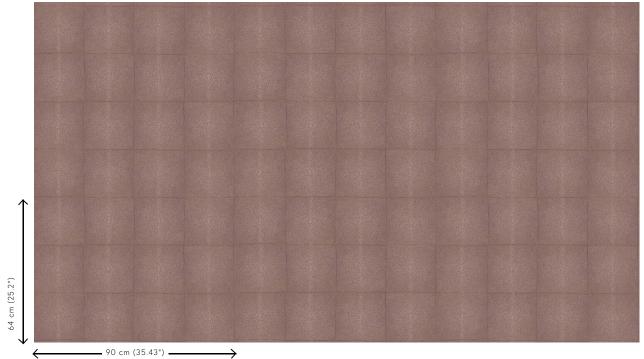

#### Technical specifications

Reference <u>85527</u> • Brown Taupe

Product category Exquisite

Composition Non-woven wallcovering

Description Based on leather made of ray skin, known as

shagreen leather

Dimensions Width 90 cm (35.43"), sold by the linear

metre/yard

Pattern repeat Drop match 64/21.33 cm (25.20"/8.40")

Adhesive Arte Clearpro or a good quality dispersion

adhesive

How to paste Paste the wall

Light resistance Good lightfastness

How to remove Strippable
Fire retardant EU B-s1, d0
Fire retardant US Class A
Maintenance Washable