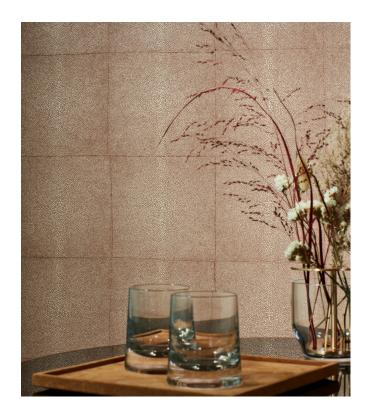

#### Story behind the collection

Icons charms with its versatility of materials, all established values in interior decorating, such as shagreen leather (galuchat), bouclé fabric, metal accents and rattan. However, the application of these evergreens on the wall is extremely surprising and original. Typical are the various geometric patterns that show a striking block motif. Not only the warm material mix is a surprising factor, the varying incidence of light and the play of matt and gloss also give an extra luxurious dimension.

#### Technical specifications

Reference <u>85527</u> • Brown Taupe

Product category Exquisite

Composition Non-woven wallcovering

Description Based on leather made of ray skin, known as

shagreen leather

Dimensions Width 90 cm (35.43"), sold by the linear