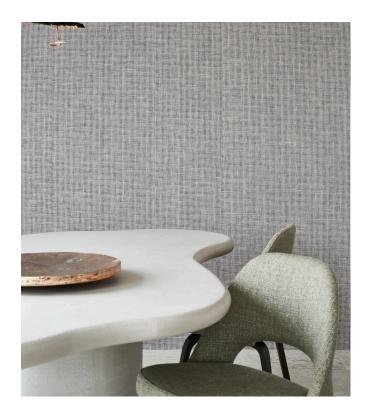

## Story behind the collection

Arte has always had a predilection for unusual materials, with the brand's designers creating superb wallcoverings from many unique materials they find around the world. Designs with natural materials are a mainstay of its collections. Raffia, sisal, mica and banana bark are just a few of the stunning natural products Arte uses for its amazingly diverse range of natural wallcoverings. This collection is a homage to the beauty of these products.

## Technical specifications

Dimensions

Reference <u>85530A</u> • Brick Red

Product category Exquisite

Composition Natural wallcovering on non-woven backing

Description The technique forms a waffled effect that is

reminiscent of waffle linen fabric

Width 91,44 cm (36.00"), sold by the linear

metre/yard

Pattern repeat Free match 0 cm (0.00")

Adhesive Arte Clearpro or a good quality dispersion

adhesive

How to paste Paste the wall