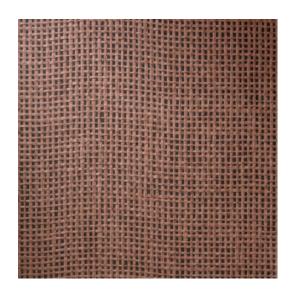

## Technical specifications

Dimensions

Reference <u>85530A</u> • Brick Red

Product category Exquisite

Composition Natural wallcovering on non-woven backing

Description The technique forms a waffled effect that is

reminiscent of waffle linen fabric

Width 91,44 cm (36.00"), sold by the linear

metre/yard

Pattern repeat Free match 0 cm (0.00")

Adhesive Arte Clearpro or a good quality dispersion

adhesive

How to paste Paste the wall