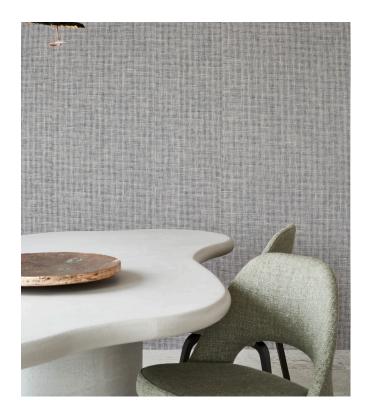

## Story behind the collection

Icons charms with its versatility of materials, all established values in interior decorating, such as shagreen leather (galuchat), bouclé fabric, metal accents and rattan. However, the application of these evergreens on the wall is extremely surprising and original. Typical are the various geometric patterns that show a striking block motif. Not only the warm material mix is a surprising factor, the varying incidence of light and the play of matt and gloss also give an extra luxurious dimension.