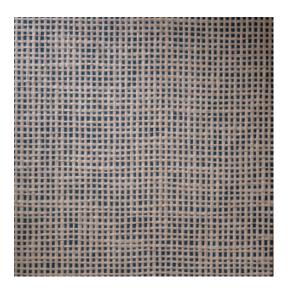

## Technical specifications

Dimensions

Reference <u>85532</u> • Navy Beige

Product category Exquisite

Composition Natural wallcovering on non-woven backing

Description The technique forms a waffled effect that is

The technique forms a waffled effect that is reminiscent of waffle linen fabric

Width 91,44 cm (36.00"), sold by the linear

metre/yard

Pattern repeat Free match 0 cm (0.00")

Adhesive Arte Clearpro or a good quality dispersion

## Colourways (5)

85530

85531

85532

85533

85534

More info? Click here

Order samples, calculate quantities, view instructional videos, download technical information and more: www.arte-international.com