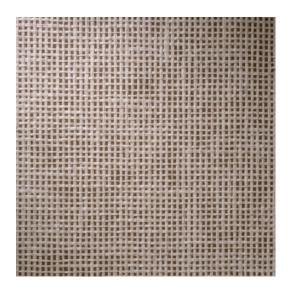

## Technical specifications

Reference <u>85533</u> • Warm Grey

Product category Exquisite

Composition Natural wallcovering on non-woven backing

Description The technique forms a waffled effect that is

reminiscent of waffle linen fabric