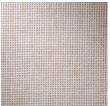

## Technical specifications

Reference <u>85533</u> • Warm Grey

Product category Exquisite

Composition Natural wallcovering on non-woven backing

Description The technique forms a waffled effect that is

reminiscent of waffle linen fabric