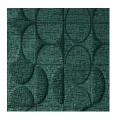

## Story behind the collection

Icons charms with its versatility of materials, all established values in interior decorating, such as shagreen leather (galuchat), bouclé fabric, metal accents and rattan. However, the application of these evergreens on the wall is extremely surprising and original. Typical are the various geometric patterns that show a striking block motif. Not only the warm material mix is a surprising factor, the varying incidence of light and the play of matt and gloss also give an extra luxurious dimension.

#### Technical specifications

Reference <u>85550</u> · Crisp White

Product category Couture

Composition 3D textile wallcovering on non-woven

backing

Description 3D wallcovering made from a bouclé fabric Dimensions Width 123 cm (48.42"), sold by the linear