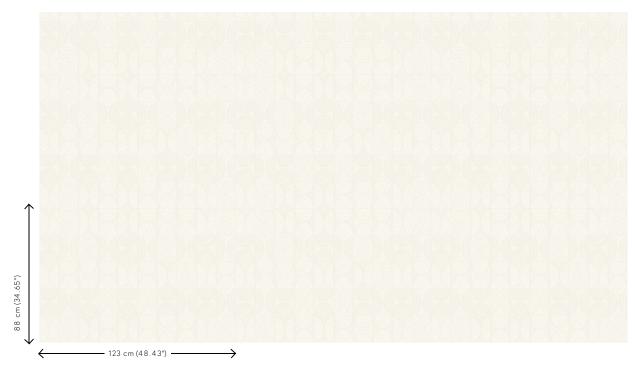

#### Technical specifications

Reference <u>85550</u> · Crisp White

Product category Couture

Composition 3D textile wallcovering on non-woven

backing

Description 3D wallcovering made from a bouclé fabric Dimensions Width 123 cm (48.42"), sold by the linear

metre/yard

Pattern repeat Straight match 88 cm (34.65")

Adhesive Arte Clearpro or a good quality dispersion

adhesive

How to paste Paste the wall
Light resistance Good lightfastness

How to remove Strippable
Fire retardant EU C-s2, d0
Fire retardant US Class A