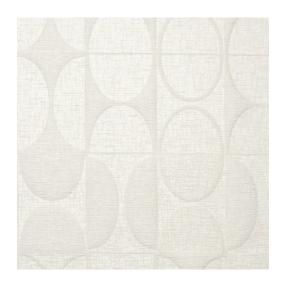

#### Technical specifications

Reference <u>85550</u> · Crisp White

Product category Couture

Composition 3D textile wallcovering on non-woven

backing

Description 3D wallcovering made from a bouclé fabric Dimensions Width 123 cm (48.42"), sold by the linear

metre/yard

Pattern repeat Straight match 88 cm (34.65")

Adhesive Arte Clearpro or a good quality dispersion

adhesive

How to paste Paste the wall
Light resistance Good lightfastness

How to remove Strippable
Fire retardant EU C-s2, d0
Fire retardant US Class A