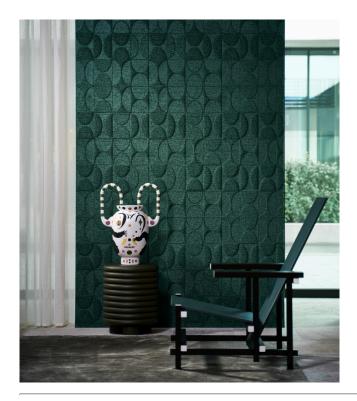

## Story behind the collection

Icons charms with its versatility of materials, all established values in interior decorating, such as shagreen leather (galuchat), bouclé fabric, metal accents and rattan. However, the application of these evergreens on the wall is extremely surprising and original. Typical are the various geometric patterns that show a striking block motif. Not only the warm material mix is a surprising factor, the varying incidence of light and the play of matt and gloss also give an extra luxurious dimension.