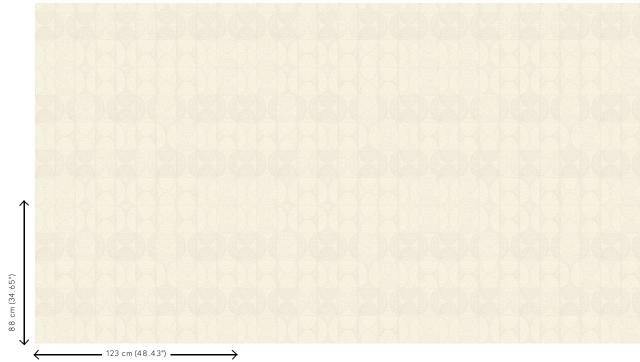

## Technical specifications

Reference <u>85551</u> • Beach

Product category Couture

Composition 3D textile wallcovering on non-woven

backing

Description 3D wallcovering made from a bouclé fabric

Dimensions Width 123 cm (48.42"), sold by the linear

metre/yard

Pattern repeat Straight match 88 cm (34.65")

Adhesive Arte Clearpro or a good quality dispersion

adhesive

How to paste Paste the wall

Light resistance Good lightfastness

How to remove Strippable
Fire retardant EU C-s2, d0
Fire retardant US Class A