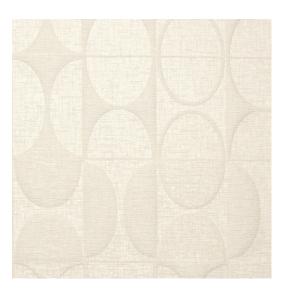

## Technical specifications

Reference <u>85551</u> • Beach

Product category Couture

Composition 3D textile wallcovering on non-woven

backing

Description 3D wallcovering made from a bouclé fabric

Dimensions Width 123 cm (48.42"), sold by the linear

## Colourways (4)

85550 85551

85552

85553

View

More info? Click here

Order samples, calculate quantities, view instructional videos, download technical information and more: www.arte-international.com