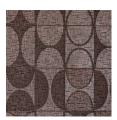

## Story behind the collection

Icons charms with its versatility of materials, all established values in interior decorating, such as shagreen leather (galuchat), bouclé fabric, metal accents and rattan. However, the application of these evergreens on the wall is extremely surprising and original. Typical are the various geometric patterns that show a striking block motif. Not only the warm material mix is a surprising factor, the varying incidence of light and the play of matt and gloss also give an extra luxurious dimension.

## Technical specifications

Reference <u>85551</u> • Beach

Product category Couture

Composition 3D textile wallcovering on non-woven

backing

Description 3D wallcovering made from a bouclé fabric

Dimensions Width 123 cm (48.42"), sold by the linear

## Colourways (4)

85550 85551

85552

85553

View

More info? Click here

Order samples, calculate quantities, view instructional videos, download technical information and more: www.arte-international.com