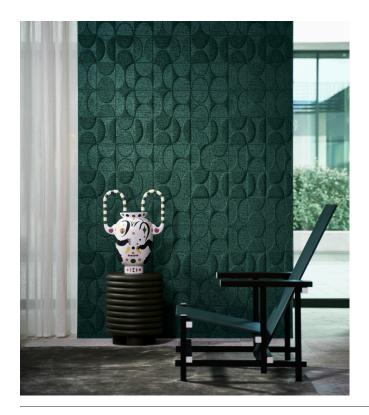

## Story behind the collection

Icons charms with its versatility of materials, all established values in interior decorating, such as shagreen leather (galuchat), bouclé fabric, metal accents and rattan. However, the application of these evergreens on the wall is extremely surprising and original. Typical are the various geometric patterns that show a striking block motif. Not only the warm material mix is a surprising factor, the varying incidence of light and the play of matt and gloss also give an extra luxurious dimension.

## Technical specifications

Reference <u>85551</u> • Beach

Product category Couture

Composition 3D textile wallcovering on non-woven

backing

Description 3D wallcovering made from a bouclé fabric

Dimensions Width 123 cm (48.42"), sold by the linear