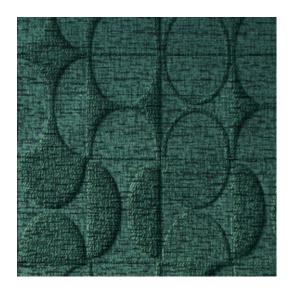

## Story behind the collection

Icons charms with its versatility of materials, all established values in interior decorating, such as shagreen leather (galuchat), bouclé fabric, metal accents and rattan. However, the application of these evergreens on the wall is extremely surprising and original. Typical are the various geometric patterns that show a striking block motif. Not only the warm material mix is a surprising factor, the varying incidence of light and the play of matt and gloss also give an extra luxurious dimension.

| Reference         | <u>85552</u> • Petrol                                |
|-------------------|------------------------------------------------------|
| Product category  | Couture                                              |
| Composition       | 3D textile wallcovering on non-woven backing         |
| Description       | 3D wallcovering made from a bouclé fabric            |
| Dimensions        | Width 123 cm (48.42"), sold by the linear metre/yard |
| Pattern repeat    | Straight match 88 cm (34.65")                        |
| Adhesive          | Arte Clearpro or a good quality dispersion adhesive  |
| How to paste      | Paste the wall                                       |
| Light resistance  | Good lightfastness                                   |
| How to remove     | Strippable                                           |
| Fire retardant EU | C-s2, d0                                             |
| Fire retardant US | Class A                                              |
| Maintenance       | Spongeable during hanging (dab away damp<br>glue)    |