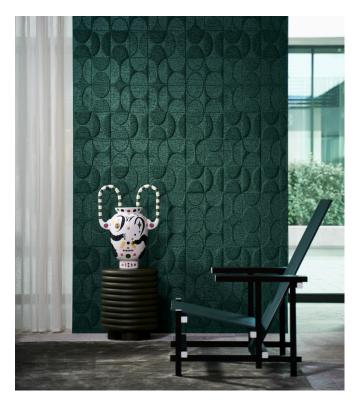

## Story behind the collection

Icons charms with its versatility of materials, all established values in interior decorating, such as shagreen leather (galuchat), bouclé fabric, metal accents and rattan. However, the application of these evergreens on the wall is extremely surprising and original. Typical are the various geometric patterns that show a striking block motif. Not only the warm material mix is a surprising factor, the varying incidence of light and the play of matt and gloss also give an extra luxurious dimension.