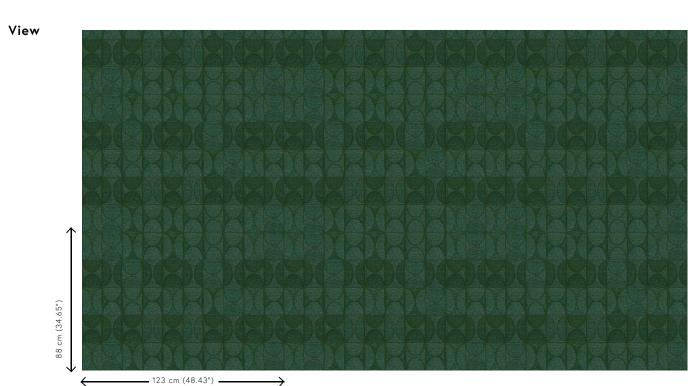

| Reference         | <u>85552</u> • Petrol                                |
|-------------------|------------------------------------------------------|
| Product category  | Couture                                              |
| Composition       | 3D textile wallcovering on non-woven backing         |
| Description       | 3D wallcovering made from a bouclé fabric            |
| Dimensions        | Width 123 cm (48.42"), sold by the linear metre/yard |
| Pattern repeat    | Straight match 88 cm (34.65")                        |
| Adhesive          | Arte Clearpro or a good quality dispersion adhesive  |
| How to paste      | Paste the wall                                       |
| Light resistance  | Good lightfastness                                   |
| How to remove     | Strippable                                           |
| Fire retardant EU | C-s2, d0                                             |
| Fire retardant US | Class A                                              |
| Maintenance       | Spongeable during hanging (dab away damp<br>glue)    |