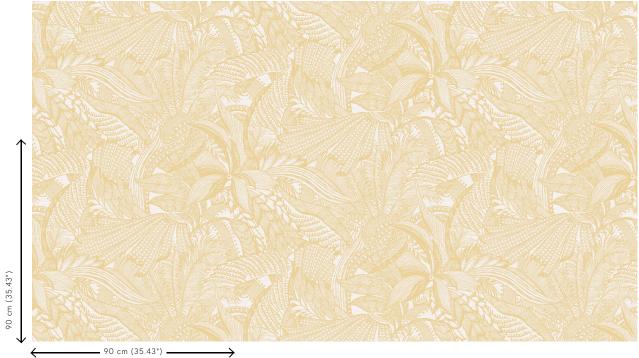

#### Technical specifications

Reference 85560 • White Gold

Product category Exquisite

Composition Non-woven wallcovering

Description An eclectic mix of intriguing, graceful images

of plants, plumes and rattan

Dimensions Width 90 cm (35.43"), sold by the linear

metre/yard

Pattern repeat Drop match 90/45 cm (35.43"/17.72")

Adhesive Arte Clearpro or a good quality dispersion

adhesive

How to paste Paste the wall

Light resistance Good lightfastness