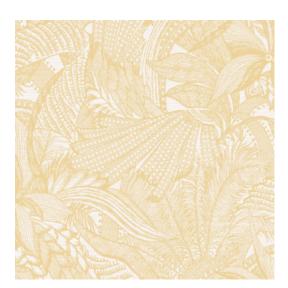

he various geometric patterns that show a striking block motif. Not only the warm material mix is a surprising factor, the varying incidence of light and the play of matt and gloss also give an extra luxurious dimension.

#### Technical specifications

Reference 85560 • White Gold

Product category Exquisite

Composition Non-woven wallcovering

Description An eclectic mix of intriguing, graceful images

of plants, plumes and rattan

Dimensions Width 90 cm (35.43"), sold by the linear

metre/yard

Pattern repeat Drop match 90/45 cm (35.43"/17.72")

Adhesive Arte Clearpro or a good quality dispersion

adhesive

How to paste Paste the wall

Light resistance Good lightfastness

How to remove Strippable
Fire retardant EU B-s1, d0
Fire retardant US Class A
Maintenance Washable

IMO Certified







# Colourways (4)









85560

85561

85562

85563

## View



More info? Click here

Order samples, calculate quantities, view instructional videos, download technical information and more: www.arte-international.com