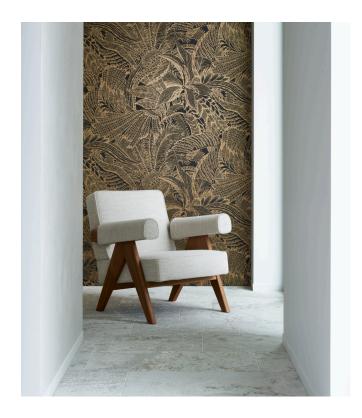

## Story behind the collection

Icons charms with its versatility of materials, all established values in interior decorating, such as shagreen leather (galuchat), bouclé fabric, metal accents and rattan. However, the application of these evergreens on the wall is extremely surprising and original. Typical are the various geometric patterns that show a striking block motif. Not only the warm material mix is a surprising factor, the varying incidence of light and the play of matt and gloss also give an extra luxurious dimension.

#### Technical specifications

Reference 85560 • White Gold

Product category Exquisite

Composition Non-woven wallcovering

Description An eclectic mix of intriguing, graceful images

of plants, plumes and rattan