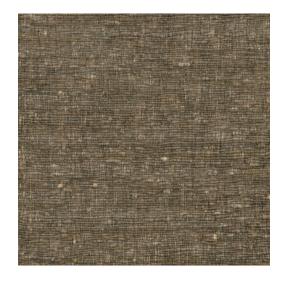

#### Technical specifications

Reference <u>86500</u> · Sandcastle

Product category Couture

Composition Textile wallcovering on non-woven backing

Description A harmonious blend of hand-spun Katia silk

and cotton. The irregularities in the threads create a surprising texture and

distinctive appearance

Dimensions Width 130 cm (51.18"), sold by the linear

metre/yard

Pattern repeat Free match 0 cm (0.00")

Remark Irregularities and colour variations in the

fabric are inherent to this hand-spun and