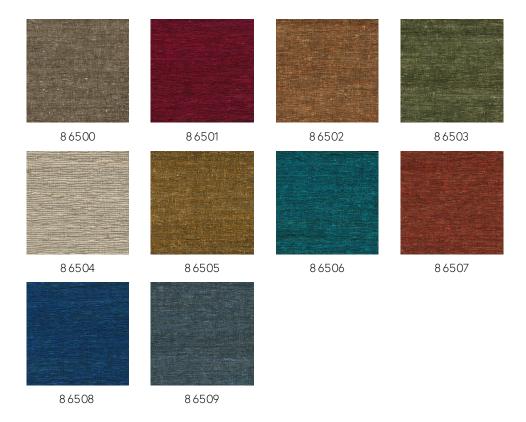

beauty of nature.

#### Technical specifications

Reference <u>86500</u> · Sandcastle

Product category Couture

Composition Textile wallcovering on non-woven backing

Description A harmonious blend of hand-spun Katia silk

and cotton. The irregularities in the threads create a surprising texture and

distinctive appearance

Dimensions Width 130 cm (51.18"), sold by the linear

metre/yard

Pattern repeat Free match 0 cm (0.00")

Remark Irregularities and colour variations in the

fabric are inherent to this hand-spun and

hand-woven natural product

Adhesive Arte Clearpro or a good quality dispersion

adhesive

How to paste Paste the wall

Light resistance Moderate lightfastness

How to remove Strippable

Maintenance Spongeable during hanging (dab away

damp glue)





## Colourways (10)



## More info? Click here

Order samples, calculate quantities, view instructional videos, download technical information and more: www.arte-international.com