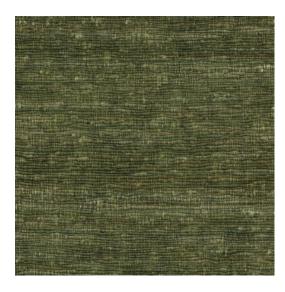

#### Technical specifications

| Reference        | <u>86503</u> • Artichoke                                                                                                                                 |
|------------------|----------------------------------------------------------------------------------------------------------------------------------------------------------|
|                  |                                                                                                                                                          |
| Product category | Couture                                                                                                                                                  |
| Composition      | Textile wallcovering on non-woven backing                                                                                                                |
| Description      | A harmonious blend of hand-spun Katia silk<br>and cotton. The irregularities in the<br>threads create a surprising texture and<br>distinctive appearance |
| Dimensions       | Width 130 cm (51.18"), sold by the linear metre/yard                                                                                                     |
| Pattern repeat   | Free match 0 cm (0.00")                                                                                                                                  |
| Remark           | Irregularities and colour variations in the<br>fabric are inherent to this hand-spun and<br>hand-woven natural product                                   |
| Adhesive         | Arte Clearpro or a good quality dispersion adhesive                                                                                                      |
| How to paste     | Paste the wall                                                                                                                                           |
| Light resistance | Moderate lightfastness                                                                                                                                   |
| How to remove    | Strippable                                                                                                                                               |
| Maintenance      | Spongeable during hanging (dab away<br>damp glue)                                                                                                        |