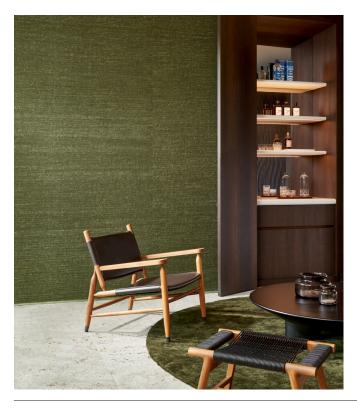

#### Story behind the collection

The Wild Silk collection is made of real silk, highlighting the versatility of this pure fabric with three distinct types of silk. Each silk in this collection has its own story to tell, with a subtle sheen, robust weave or delicate finesse. Turn your walls into expressive canvases with the luxurious sheen that only real silk can provide. The natural look and feel of this unique, organic fabric adds timeless charm to your interiors. The Wild Silk collection strikes just the right balance between understated elegance and the raw beauty of nature.