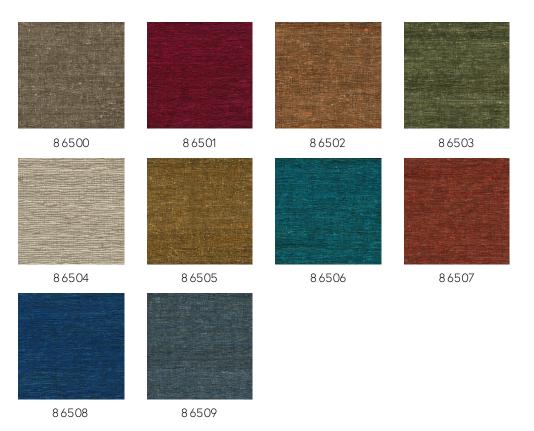

aintenance      | Spongeable during hanging (dab away<br>damp glue)                                                                                                        |

# KATIA SILK

#### Story behind the collection

The Wild Silk collection is made of real silk, highlighting the versatility of this pure fabric with three distinct types of silk. Each silk in this collection has its own story to tell, with a subtle sheen, robust weave or delicate finesse. Turn your walls into expressive canvases with the luxurious sheen that only real silk can provide. The natural look and feel of this unique, organic fabric adds timeless charm to your interiors. The Wild Silk collection strikes just the right balance between understated elegance and the raw beauty of nature.





### Colourways (10)



More info? <u>Click here</u>





## -ARTE<sup>®</sup>

wallcoverings for the ultimate in refinement