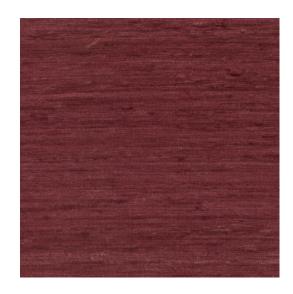

#### **Technical specifications**

#### Reference 86529 · Indian Red Product category Couture Textile wallcovering on non-woven backing Composition Description This 100% real silk is made with threads of different thicknesses, lending this wallcovering its distinctive texture Dimensions Width 125 cm (49.21"), sold by the linear metre/yard Pattern repeat Free match 0 cm (0.00")Remark Irregularities and colour variations in the fabric are inherent to this hand-spun and hand-woven natural product Adhesive Arte Clearpro or a good quality dispersion adhesive Paste the wall How to paste Light resistance Moderate lightfastness How to remove Strippable Maintenance Spongeable during hanging (dab away damp glue)