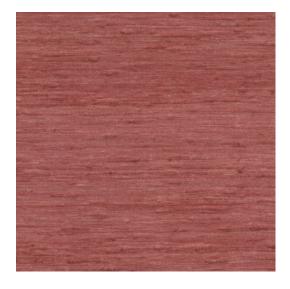

#### Technical specifications

Reference 86530 · Blush

Product category Couture

Composition Textile wallcovering on non-woven backing

Description This 100% real silk is made with threads of

different thicknesses, lending this wallcovering its distinctive texture

Dimensions Width 125 cm (49.21"), sold by the linear

metre/yard

Pattern repeat Free match 0 cm (0.00")

Remark Irregularities and colour variations in the

fabric are inherent to this hand-spun and

hand-woven natural product