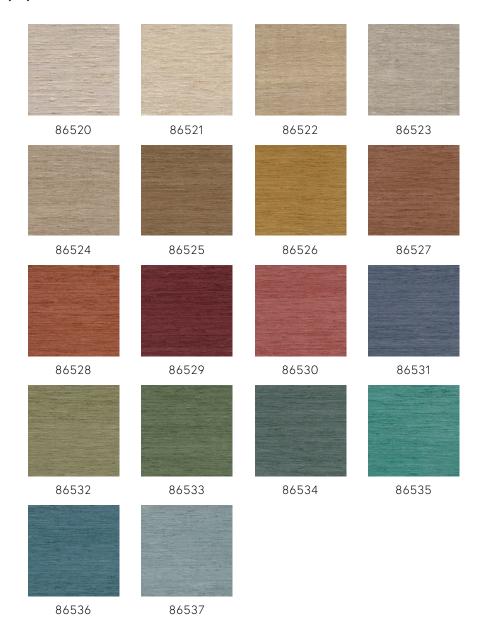

etween understated elegance and the raw beauty of nature.

#### Technical specifications

Reference 86530 · Blush

Product category Couture

Composition Textile wallcovering on non-woven backing

Description This 100% real silk is made with threads of

different thicknesses, lending this wallcovering its distinctive texture

Dimensions Width 125 cm (49.21"), sold by the linear

metre/yard

Pattern repeat Free match 0 cm (0.00")

Remark Irregularities and colour variations in the

fabric are inherent to this hand-spun and

hand-woven natural product

Adhesive Arte Clearpro or a good quality dispersion

adhesive

How to paste Paste the wall

Light resistance Moderate lightfastness

How to remove Strippable

Maintenance Spongeable during hanging (dab away damp

glue)





## Colourways (18)



## More info? Click here

 $Order\ samples,\ calculate\ quantities,\ view\ instructional\ videos,\ download\ technical\ information\ and\ more:\ www.arte-international.com$