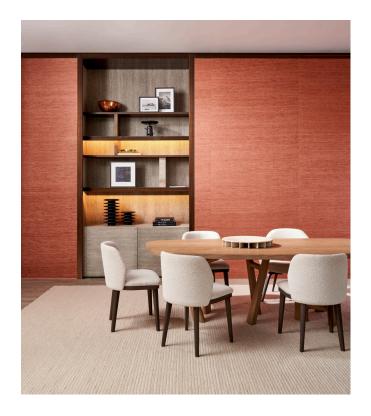

### Story behind the collection

The Wild Silk collection is made of real silk, highlighting the versatility of this pure fabric with three distinct types of silk. Each silk in this collection has its own story to tell, with a subtle sheen, robust weave or delicate finesse. Turn your walls into expressive canvases with the luxurious sheen that only real silk can provide. The natural look and feel of this unique, organic fabric adds timeless charm to your interiors. The Wild Silk collection strikes just the right balance between understated elegance and the raw beauty of nature.

#### Technical specifications

Reference 86530 · Blush

Product category Couture

Composition Textile wallcovering on non-woven backing

Description This 100% real silk is made with threads of

different thicknesses, lending this wallcovering its distinctive texture