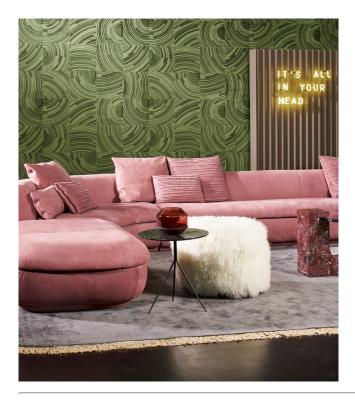

### Story behind the collection

The soft velvet gives your interior the most exclusive touch. The innovative three-dimensional technology provides depth and pronounced structure to the wall.

#### Technical specifications

Reference <u>87000</u>
Product category Couture

Composition 3D textile wallcovering on non-woven

backing

Description Luxurious wallcovering with a soft velvet

touch

Dimensions Width 120 cm (47.24"), sold by the linear