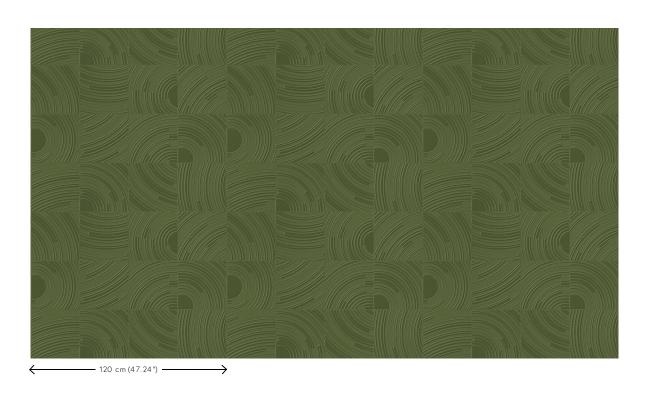

#### Technical specifications

Reference <u>87000</u>
Product category Couture

Composition 3D textile wallcovering on non-woven

backing

Description Luxurious wallcovering with a soft velvet

touch

Dimensions Width 120 cm (47.24"), sold by the linear

 $\mathsf{metre/yard}$ 

Pattern repeat Free match 0 cm (0.00"), respecting the

design height of 30 cm (11.81")

Remark Stain and water repellent, positive acoustic

effect

Adhesive Arte Clearpro or a good quality dispersion