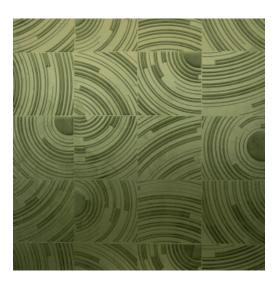

#### Technical specifications

Reference <u>87000</u>
Product category Couture

Composition 3D textile wallcovering on non-woven

backing

Description Luxurious wallcovering with a soft velvet

touch

Dimensions Width 120 cm (47.24"), sold by the linear

 $\mathsf{metre/yard}$ 

Pattern repeat Free match 0 cm (0.00"), respecting the

design height of 30 cm (11.81")

Remark Stain and water repellent, positive acoustic

effect

Adhesive Arte Clearpro or a good quality dispersion