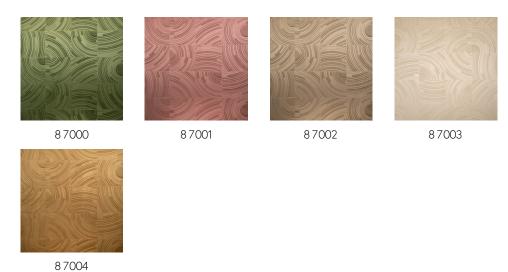

ee-dimensional technology provides depth and pronounced structure to the wall.

#### Technical specifications

Reference <u>87000</u>
Product category Couture

Composition 3D textile wallcovering on non-woven

backing

Description Luxurious wallcovering with a soft velvet

touch

Dimensions Width 120 cm (47.24"), sold by the linear

 $\mathsf{metre/yard}$ 

Pattern repeat Free match 0 cm (0.00"), respecting the

design height of 30 cm (11.81")

Remark Stain and water repellent, positive acoustic

effect

Adhesive Arte Clearpro or a good quality dispersion

adhesive

How to paste Paste the wall
Light resistance Good lightfastness

How to remove Strippable
Fire retardant EU C-s2, d0
Fire retardant US Class A

Maintenance Spongeable during hanging (dab away

damp glue)





# Colourways (5)



#### View



## More info? Click here

 $Order\ samples,\ calculate\ quantities,\ view\ instructional\ videos,\ download\ technical\ information\ and\ more:\ www.arte-international.com$