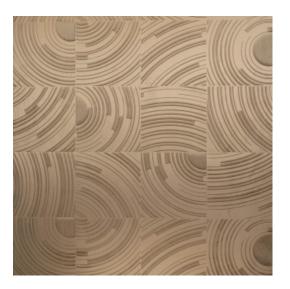

exclusive touch. The innovative three-dimensional technology provides depth and pronounced structure to the wall.

#### Technical specifications

Reference <u>87002</u>
Product category Couture

Composition 3D textile wallcovering on non-woven

backing

Description Luxurious wallcovering with a soft velvet

touch

Dimensions Width 120 cm (47.24"), sold by the linear

metre/yard

Pattern repeat Free match 0 cm (0.00"), respecting the

design height of 30 cm (11.81")

Remark Stain and water repellent, positive acoustic

effect

Adhesive Arte Clearpro or a good quality dispersion

adhesive

How to paste Paste the wall Light resistance Good lightfastness

How to remove Strippable
Fire retardant EU C-s2, d0
Fire retardant US Class A

Maintenance Spongeable during hanging (dab away

damp glue)





### Colourways (5)



#### View



## More info? Click here

Order samples, calculate quantities, view instructional videos, download technical information and more: www.arte-international.com