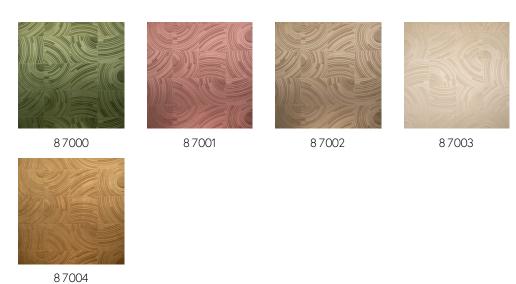

ovative three-dimensional technology provides depth and pronounced structure to the wall.

#### Technical specifications

Reference <u>87002</u>
Product category Couture

Composition 3D textile wallcovering on non-woven

backing

Description Luxurious wallcovering with a soft velvet

touch

Dimensions Width 120 cm (47.24"), sold by the linear

metre/yard

Pattern repeat Free match 0 cm (0.00"), respecting the

design height of 30 cm (11.81")

Remark Stain and water repellent, positive acoustic

effect

Adhesive Arte Clearpro or a good quality dispersion

adhesive

How to paste Paste the wall Light resistance Good lightfastness

How to remove Strippable
Fire retardant EU C-s2, d0
Fire retardant US Class A

Maintenance Spongeable during hanging (dab away

damp glue)





### Colourways (5)



#### View



## More info? Click here

Order samples, calculate quantities, view instructional videos, download technical information and more: www.arte-international.com