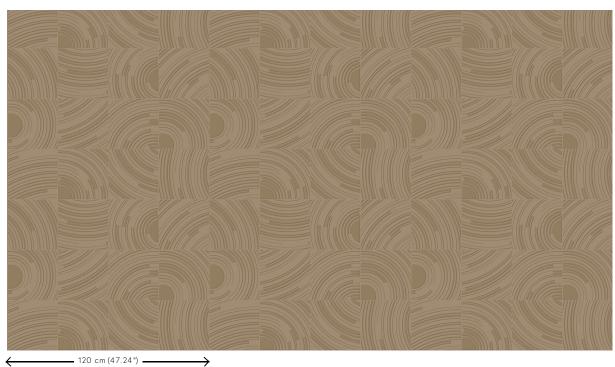

#### Technical specifications

Reference <u>87002</u>
Product category Couture

Composition 3D textile wallcovering on non-woven

backing

Description Luxurious wallcovering with a soft velvet

touch

Dimensions Width 120 cm (47.24"), sold by the linear

metre/yard

Pattern repeat Free match 0 cm (0.00"), respecting the

design height of 30 cm (11.81")

Remark Stain and water repellent, positive acoustic

effect

Adhesive Arte Clearpro or a good quality dispersion