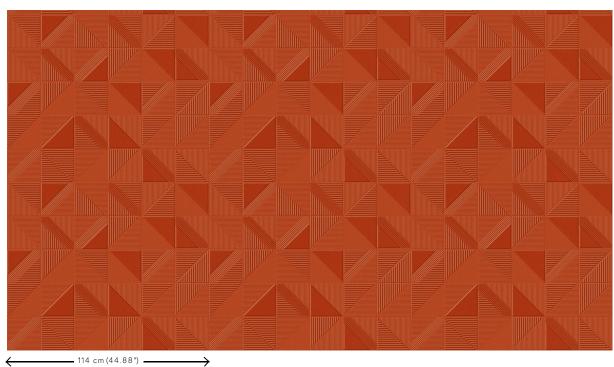

#### Technical specifications

Reference <u>87010</u>
Product category Couture

Composition 3D textile wallcovering on non-woven

backing

Description Luxurious wallcovering with a soft velvet

touch

Dimensions Width 114 cm (44.88"), sold by the linear

metre/yard

Pattern repeat Free match 0 cm (0.00"), respecting the

design height of 19.50 cm (7.68")

Remark Stain and water repellent, positive acoustic

effect

Adhesive Arte Clearpro or a good quality dispersion