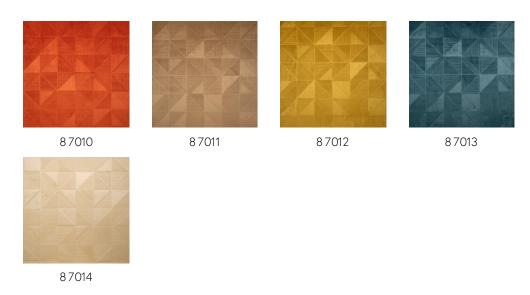

ovative three-dimensional technology provides depth and pronounced structure to the wall.

#### Technical specifications

Reference <u>87010</u>
Product category Couture

Composition 3D textile wallcovering on non-woven

backing

Description Luxurious wallcovering with a soft velvet

touch

Dimensions Width 114 cm (44.88"), sold by the linear

metre/yard

Pattern repeat Free match 0 cm (0.00"), respecting the

design height of 19.50 cm (7.68")

Remark Stain and water repellent, positive acoustic

effect

Adhesive Arte Clearpro or a good quality dispersion

adhesive

How to paste Paste the wall Light resistance Good lightfastness

How to remove Strippable
Fire retardant EU C-s2, d0
Fire retardant US Class A

Maintenance Spongeable during hanging (dab away

damp glue)





# Colourways (5)



#### View



# More info? Click here

Order samples, calculate quantities, view instructional videos, download technical information and more: www.arte-international.com