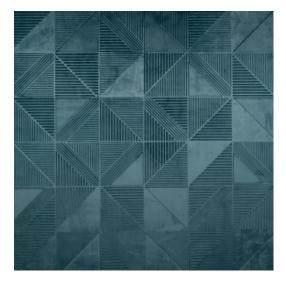

#### Technical specifications

Reference <u>87013</u>
Product category Couture

Composition 3D textile wallcovering on non-woven

backing

Description Luxurious wallcovering with a soft velvet

touch

Dimensions Width 114 cm (44.88"), sold by the linear