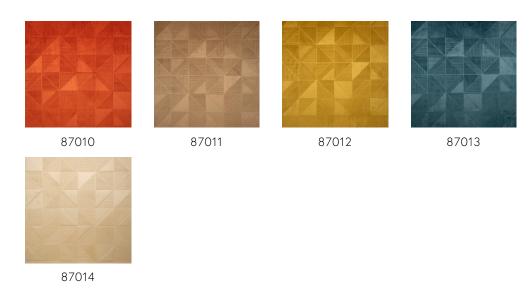

vative three-dimensional technology provides depth and pronounced structure to the wall.

#### Technical specifications

Reference <u>87013</u>
Product category Couture

Composition 3D textile wallcovering on non-woven

backing

Description Luxurious wallcovering with a soft velvet

touch

Dimensions Width 114 cm (44.88"), sold by the linear

metre/yard

Pattern repeat Free match 0 cm (0.00"), respecting the

design height of 19.50 cm (7.68")

Remark Stain and water repellent, positive acoustic

effect

Adhesive Arte Clearpro or a good quality dispersion

adhesive

How to paste Paste the wall Light resistance Good lightfastness

How to remove Strippable
Fire retardant EU C-s2, d0
Fire retardant US Class A

Maintenance Spongeable during hanging (dab away damp

glue)





## Colourways (5)



### View



## More info? Click here

Order samples, calculate quantities, view instructional videos, download technical information and more: www.arte-international.com