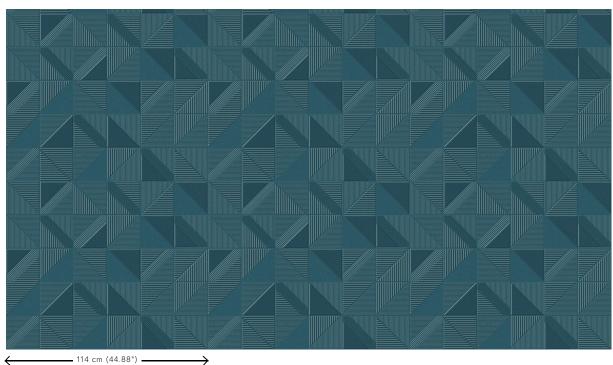

#### Technical specifications

Reference <u>87013</u>
Product category Couture

Composition 3D textile wallcovering on non-woven

backing

Description Luxurious wallcovering with a soft velvet

touch

Dimensions Width 114 cm (44.88"), sold by the linear

metre/yard

Pattern repeat Free match 0 cm (0.00"), respecting the

design height of 19.50 cm (7.68")

Remark Stain and water repellent, positive acoustic

effect

Adhesive Arte Clearpro or a good quality dispersion