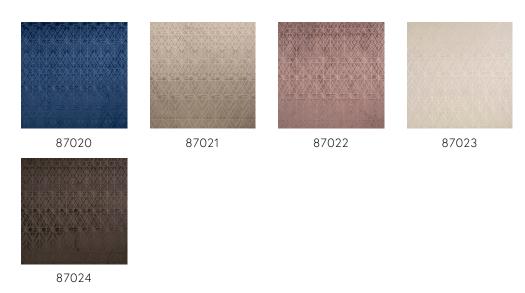

r interior the most exclusive touch. The innovative three-dimensional technology provides depth and pronounced structure to the wall.

### Technical specifications

Reference <u>87020</u>
Product category Couture

Composition 3D textile wallcovering on non-woven

backing

Description Luxurious wallcovering with a soft velvet

touch

Dimensions Width 120 cm (47.24"), sold by the linear

metre/yard

Pattern repeat Straight match 119 cm (46.85")

Remark Stain and water repellent, positive acoustic

effect

Adhesive Arte Clearpro or a good quality dispersion

adhesive

How to paste Paste the wall
Light resistance Good lightfastness

How to remove Strippable
Fire retardant EU C-s2, d0
Fire retardant US Class A

Maintenance Spongeable during hanging (dab away damp

glue)





## Colourways (5)



# (46.85°) (46.85°)

\_\_ 120 cm (47.24") \_\_

More info? Click here

www.arte-international.com

Order samples, calculate quantities, view instructional videos, download technical information and more: