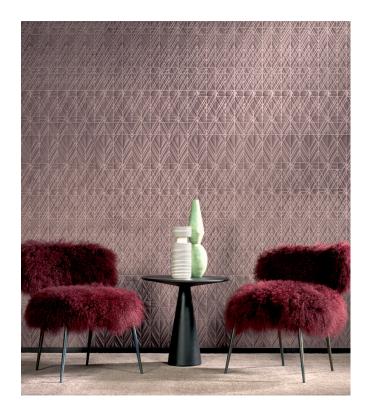

### Story behind the collection

The soft velvet gives your interior the most exclusive touch. The innovative three-dimensional technology provides depth and pronounced structure to the wall.

### Technical specifications

Reference <u>87020</u>
Product category Couture

Composition 3D textile wallcovering on non-woven

backing

Description Luxurious wallcovering with a soft velvet

touch

Dimensions Width 120 cm (47.24"), sold by the linear