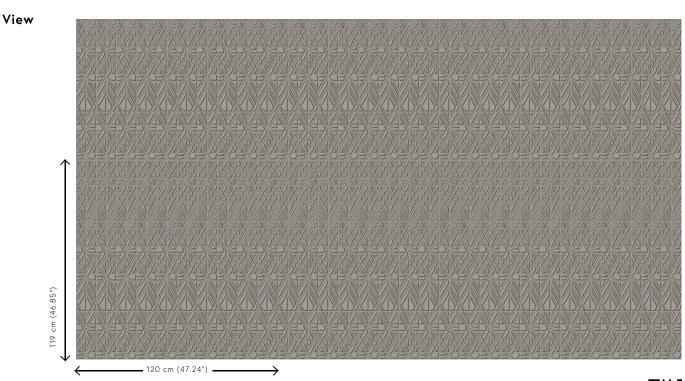

## **Technical specifications**

| Reference         | <u>87021</u>                                            |
|-------------------|---------------------------------------------------------|
| Product category  | Couture                                                 |
| Composition       | 3D textile wallcovering on non-woven<br>backing         |
| Description       | Luxurious wallcovering with a soft velvet touch         |
| Dimensions        | Width 120 cm (47.24"), sold by the linear<br>metre/yard |
| Pattern repeat    | Straight match 119 cm (46.85")                          |
| Remark            | Stain and water repellent, positive acoustic effect     |
| Adhesive          | Arte Clearpro or a good quality dispersion<br>adhesive  |
| How to paste      | Paste the wall                                          |
| Light resistance  | Good lightfastness                                      |
| How to remove     | Strippable                                              |
| Fire retardant EU | C-s2, d0                                                |
| Fire retardant US | Class A                                                 |
| Maintenance       | Spongeable during hanging (dab away damp<br>glue)       |