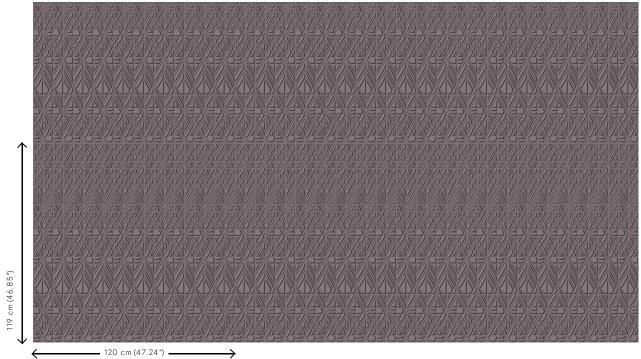

#### Technical specifications

Reference <u>87022</u>
Product category Couture

Composition 3D textile wallcovering on non-woven

backing

Description Luxurious wallcovering with a soft velvet

touch

Dimensions Width 120 cm (47.24"), sold by the linear

metre/yard

Pattern repeat Straight match 119 cm (46.85")

Remark Stain and water repellent, positive acoustic

effect

Adhesive Arte Clearpro or a good quality dispersion

 ${\tt adhesive}$ 

How to paste Paste the wall
Light resistance Good lightfastness