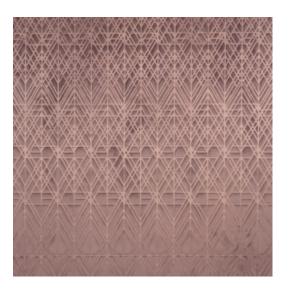

#### Technical specifications

Reference <u>87022</u>
Product category Couture

Composition 3D textile wallcovering on non-woven

backing

Description Luxurious wallcovering with a soft velvet

touch

Dimensions Width 120 cm (47.24"), sold by the linear