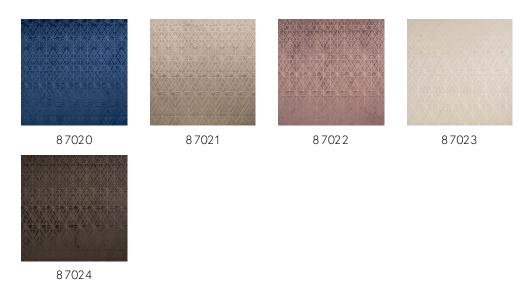

the most exclusive touch. The innovative three-dimensional technology provides depth and pronounced structure to the wall.

#### Technical specifications

Reference <u>87022</u>
Product category Couture

Composition 3D textile wallcovering on non-woven

backing

Description Luxurious wallcovering with a soft velvet

touch

Dimensions Width 120 cm (47.24"), sold by the linear

metre/yard

Pattern repeat Straight match 119 cm (46.85")

Remark Stain and water repellent, positive acoustic

effect

Adhesive Arte Clearpro or a good quality dispersion

 ${\tt adhesive}$ 

How to paste Paste the wall
Light resistance Good lightfastness

How to remove Strippable
Fire retardant EU C-s2, d0
Fire retardant US Class A

Maintenance Spongeable during hanging (dab away

damp glue)





## Colourways (5)



#### View



More info? Click here

Order samples, calculate quantities, view instructional videos, download technical information and more: www.arte-international.com