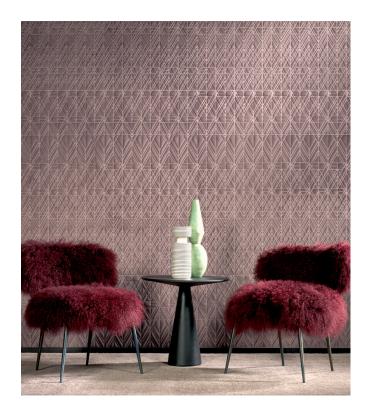

### Story behind the collection

The soft velvet gives your interior the most exclusive touch. The innovative three-dimensional technology provides depth and pronounced structure to the wall.

#### Technical specifications

Reference <u>87024</u>
Product category Couture

Composition 3D textile wallcovering on non-woven

backing

Description Luxurious wallcovering with a soft velvet

touch

Dimensions Width 120 cm (47.24"), sold by the linear