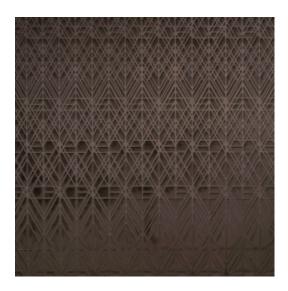

### Story behind the collection

The soft velvet gives your interior the most exclusive touch. The innovative three-dimensional technology provides depth and pronounced structure to the wall.

#### Technical specifications

Reference <u>87024</u>
Product category Couture

Composition 3D textile wallcovering on non-woven

backing

Description Luxurious wallcovering with a soft velvet

touch

Dimensions Width 120 cm (47.24"), sold by the linear