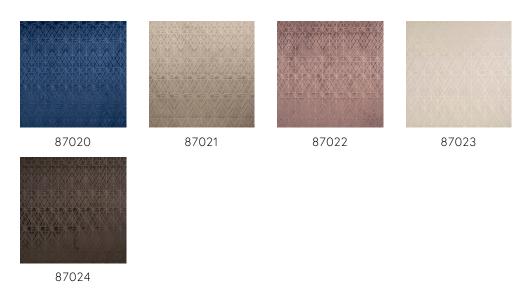

r interior the most exclusive touch. The innovative three-dimensional technology provides depth and pronounced structure to the wall.

#### Technical specifications

Reference <u>87024</u>
Product category Couture

Composition 3D textile wallcovering on non-woven

backing

Description Luxurious wallcovering with a soft velvet

touch

Dimensions Width 120 cm (47.24"), sold by the linear

metre/yard

Pattern repeat Straight match 119 cm (46.85")

Remark Stain and water repellent, positive acoustic

effect

Adhesive Arte Clearpro or a good quality dispersion

adhesive

How to paste Paste the wall Light resistance Good lightfastness

How to remove Strippable
Fire retardant EU C-s2, d0
Fire retardant US Class A

Maintenance Spongeable during hanging (dab away damp

glue)





# Colourways (5)



## View



More info? Click here

Order samples, calculate quantities, view instructional videos, download technical information and more: www.arte-international.com