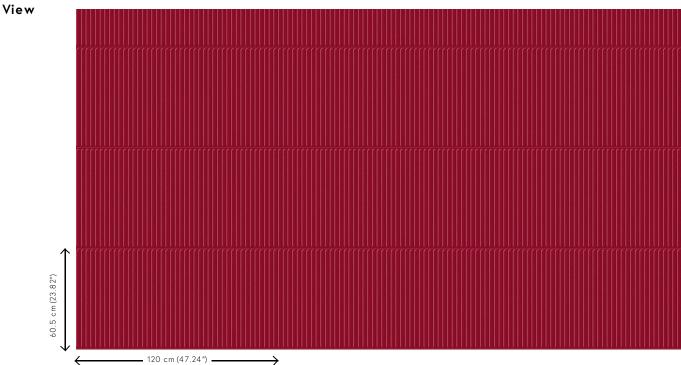

## Technical specifications

Reference <u>87030</u>
Product category Couture

Composition 3D textile wallcovering on non-woven

backing

Description Luxurious wallcovering with a soft velvet

touch

Dimensions Width 120 cm (47.24"), sold by the linear

metre/yard

Pattern repeat Straight match 60.5 cm (23.82")

Remark Stain and water repellent, positive acoustic

effect

Adhesive Arte Clearpro or a good quality dispersion

 ${\tt adhesive}$ 

How to paste Paste the wall
Light resistance Good lightfastness